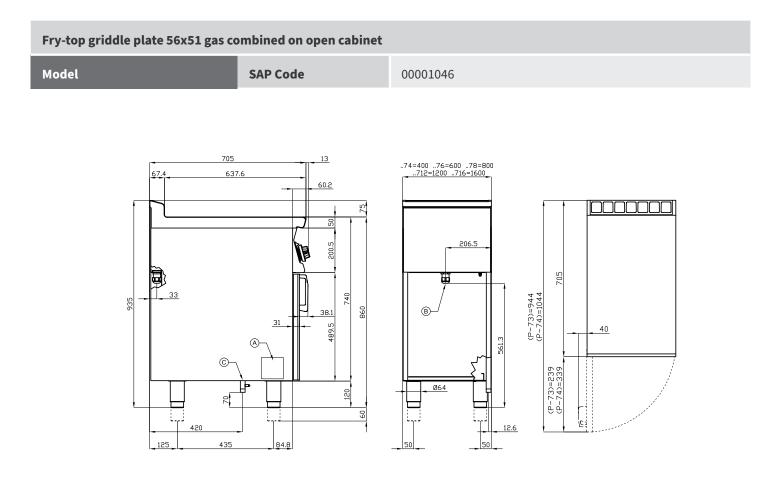

Technical drawing

|   |            | <br> |                |                |
|---|------------|------|----------------|----------------|
| Α | Data plate | С    | Gas connection | ISO 7-1 1/2" M |

**Product benefits** 