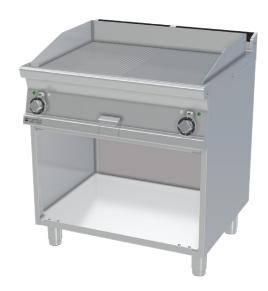

#### Fry-top griddle plate 79x52 electric chromed combined on open cabinet 400 V

**Model SAP Code** 00001049

- Top type: Combinated
- Griddle dimensions [mm x mm]: 760 x 510
- Griddle thickness [mm]: 14.00
- Worktop material: Super chrom
- Container for liquid fat: Yes
- Independent heating zones: Separate control for each heating zone
- Maximum device temperature [°C]: 300
- Removable rim: Yes

| SAP Code        | 00001049 | Power electric [kW]          | 11.100                                    |
|-----------------|----------|------------------------------|-------------------------------------------|
| Net Width [mm]  | 800      | Loading                      | 400 V / 3N - 50 Hz                        |
| Net Depth [mm]  | 705      | Griddle dimensions [mm x mm] | 760 x 510                                 |
| Net Height [mm] | 900      | Top type                     | Combinated                                |
| Net Weight [kg] | 97.00    | Worktop type                 | Molded - comfortable cleaning maintenance |

### Technical parameters

| Fry-top griddle plate 79x52 electric chromed combined on open cabinet 400 V                                                                      |          |                                                                              |  |  |  |
|--------------------------------------------------------------------------------------------------------------------------------------------------|----------|------------------------------------------------------------------------------|--|--|--|
| Model                                                                                                                                            | SAP Code | 00001049                                                                     |  |  |  |
|                                                                                                                                                  |          |                                                                              |  |  |  |
|                                                                                                                                                  |          |                                                                              |  |  |  |
| 29. Additional information: door not included - can be purchased  30. Griddle dimensions [mm x mm]: 760 x 510  31. Griddle thickness [mm]: 14.00 |          | <b>33. Independent heating zones:</b> Separate control for each heating zone |  |  |  |
|                                                                                                                                                  |          | <b>34. Removable rim:</b> Yes                                                |  |  |  |
|                                                                                                                                                  |          | <b>35. Uniform heating:</b> Yes                                              |  |  |  |
| 32. Container for liquid fat:                                                                                                                    |          | 36. Top type:                                                                |  |  |  |