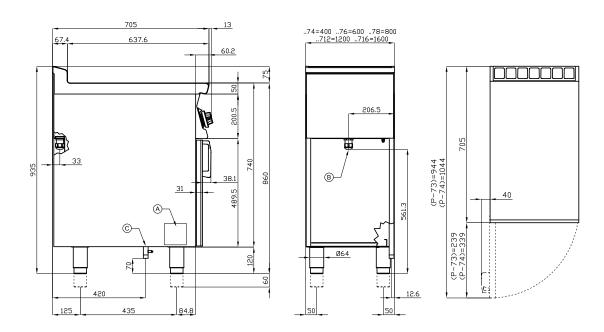

°C]: 300
- Removable rim: Yes

| SAP Code        | 00001049 | Power electric [kW]          | 11.100                                    |
|-----------------|----------|------------------------------|-------------------------------------------|
| Net Width [mm]  | 800      | Loading                      | 400 V / 3N - 50 Hz                        |
| Net Depth [mm]  | 705      | Griddle dimensions [mm x mm] | 760 x 510                                 |
| Net Height [mm] | 900      | Top type                     | Combinated                                |
| Net Weight [kg] | 97.00    | Worktop type                 | Molded - comfortable cleaning maintenance |



Technical drawing

#### Fry-top griddle plate 79x52 electric chromed combined on open cabinet 400 V

**Model SAP Code** 00001049



| / | i Data Diate | В | B Electrical connection |  |
|---|--------------|---|-------------------------|--|

### **Product benefits**



#### Fry-top griddle plate 79x52 electric chromed combined on open cabinet 400 V

**Model SAP Code** 00001049

All-stainless design

long life resistance of AISI 304 stainless steel material the material does not cut

- savings on service interventions
- easier and faster operation

### Degree of protection of the control elements IPX5

maintenance-free system resistance to splash water long life

- savings on service interventions
- easy cleaning and maintenance of equipment

### Outlet for waste liquids

ensures that oil drips into the socket

- easy maintenance
- easy cleaning

#### High detachable hem

better hygienic conditions preventing grease fr