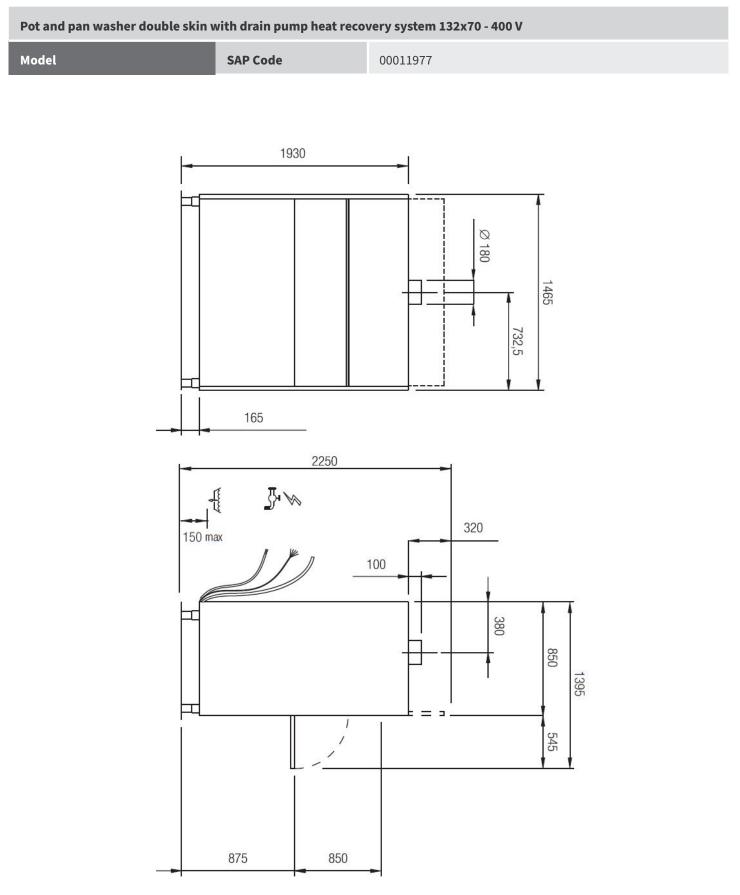

1310 x 700

Loading

Rack size [mm]

400 V / 3N - 50 Hz

Technical drawing

| Pot and pan washer double skin with drain pump heat recovery system 132x70 - 400 V |          |                                                         |  |  |
|------------------------------------------------------------------------------------|----------|---------------------------------------------------------|--|--|
| Model                                                                              | SAP Code | 00011977                                                |  |  |
|                                                                                    |          |                                                         |  |  |
|                                                                                    |          |                                                         |  |  |
| <b>1. SAP Code:</b> 00011977                                                       |          | 15. Number of programs:                                 |  |  |
| <b>2. Net Width [mm]:</b><br>857                                                   |          | <b>16. Opening of device:</b><br>Tilting down           |  |  |
| <b>3. Net Depth [mm]:</b><br>1465                                                  |          | <b>17. Door clear height [mm]:</b><br>850               |  |  |
| <b>4. Net Height [mm]:</b> 2187                                                    |          | <b>18. Inlet pressure:</b><br>1-6bar                    |  |  |
| <b>5. Net Weight [kg]:</b><br>327.00                                               |          | <b>19. Adjustable feet:</b><br>Yes                      |  |  |
| 6. Gross Width [mm]:<br>1750                                                       |          | <b>20. Number of skin:</b>                              |  |  |
| <b>7. Gross depth [mm]:</b><br>1100                                                |          | <b>21. Self-cleaning cycle:</b><br>Yes                  |  |  |
| 8. Gross Height [mm]:<br>2200                                                      | :        | <b>22. Boiler capacity [ l ]:</b> 12.00                 |  |  |
| <b>9. Gross Weight [kg]:</b> 343.00                                                |          | <b>23. Boiler power [kW]:</b> 10.500                    |  |  |
| <b>10. Device type:</b><br>Electric unit                                           |          | <b>24. Basin volume [l]:</b><br>131                     |  |  |
| <b>11. Control type:</b><br>Digital                                                |          | <b>25. Tank power [kW]:</b> 10.500                      |  |  |
| <b>12. Material:</b><br>AISI 304                                                   |          | <b>26. Number of arms for both rinsing and washing:</b> |  |  |
| <b>13. Power electric [kW]</b><br>15.900                                           | :        | <b>27. Arm connection:</b><br>Hand loosen/tighten screw |  |  |
| <b>14. Loading:</b><br>400 V / 3N - 50 Hz                                          |          | <b>28. Washing arm type:</b><br>Rotating trident        |  |  |