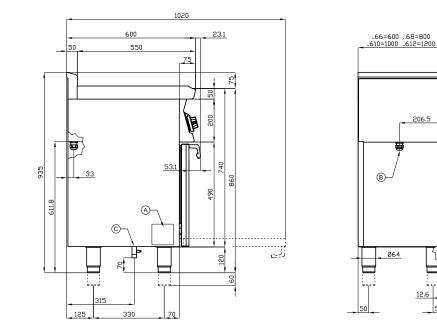

Technical drawing

| Α | Data plate | В | Electrical connection |  |
|---|------------|---|-----------------------|--|

12.6

**Product benefits** 

Technical parameters

| Cooking range electric with static                           | electric oven GN 1 | /1 - 6x plate 400 V                                     |
|--------------------------------------------------------------|--------------------|---------------------------------------------------------|
| Model                                                        | SAP Code           | 00000311                                                |
|                                                              |                    |                                                         |
| <b>1. SAP Code:</b> 00000311                                 |                    | <b>15. Device color:</b><br>Stainless steel             |
| <b>2. Net Width [mm]:</b><br>1000                            |                    | <b>16. Material:</b><br>AISI 304 top plate and cladding |
| <b>3. Net Depth [mm]:</b><br>600                             |                    | <b>17. Indicators:</b> operation and warm-up            |
| <b>4. Net Height [mm]:</b><br>900                            |                    | <b>18. Worktop material:</b><br>AISI 304                |
| <b>5. Net Weight [kg]:</b><br>85.00                          |                    | <b>19. Worktop Thickness [mm]:</b> 1.00                 |
| 6. Gross Width [mm]:<br>1030                                 |                    | <b>20. Number of zones:</b>                             |
| <b>7. Gross depth [mm]:</b><br>670                           |                    | <b>21. Power consumption of the zone 1 [kW]:</b>        |
| 8. Gross Height [mm]:<br>1110                                |                    | <b>22. Power consumption of the zone 2 [kW]:</b>        |
| <b>9. Gross Weight [kg]:</b><br>95.00                        |                    | <b>23.</b> Power consumption of the zone 3 [kW]:        |
| <b>10. Device type:</b><br>Electric unit                     |                    | <b>24. Power consumption of the zone 4 [kW]:</b>        |
| <b>11. Construction type of device:</b><br>With substructure |                    | <b>25. Power consumption of the zone 5 [kW]:</b>        |
| <b>12. Power electric [kW]:</b><br>11.620                    |                    | <b>26. Power consumption of the zone 6 [kW]:</b>        |
| <b>13. Loading:</b><br>400 V / 3N - 50 Hz                    |                    | <b>27. Maximum device temperature [°C]:</b><br>300      |
| <b>14. Protection of controls:</b><br>IPX5                   |                    | <b>28. Minimum device temperature [°C]:</b><br>50       |