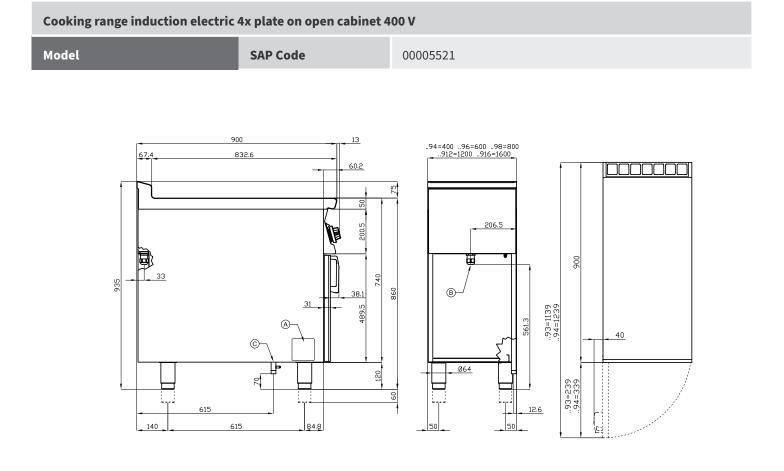

**Loading** 400 V / 3N - 50 Hz

20.000

Electric

Power electric [kW]

Type of internal part of the appliance 1 (eg oven)

Technical drawing

| A Data plate | В | Electrical connection |  |
|--------------|---|-----------------------|--|