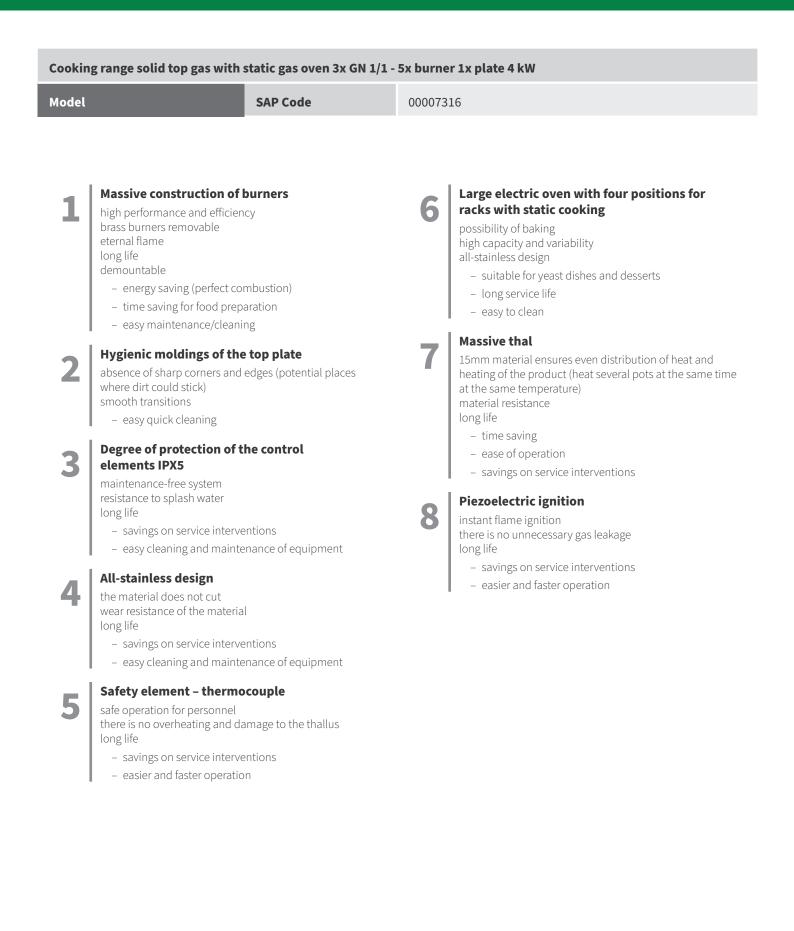

| 370 x 730                                                        |
| Power consumption of                 | 7                              |                                                                                                                                                                                                                                                                                                                                                                                                             |                                                                  |

the zone 2 [kW]





| А | Data plate | C | Gas connection | ISO 7-1 3/4" M |
|---|------------|---|----------------|----------------|

**Product benefits** 





Technical parameters



| Cooking range solid top gas with static gas oven 3x GN 1/1 - 5x burner 1x plate 4 kW |                                                                       |  |  |  |
|--------------------------------------------------------------------------------------|-----------------------------------------------------------------------|--|--|--|
| Model                                                                                | SAP Code 00007316                                                     |  |  |  |
|                                                                                      |                                                                       |  |  |  |
| <b>1. SAP Code:</b><br>00007316                                                      | <b>15