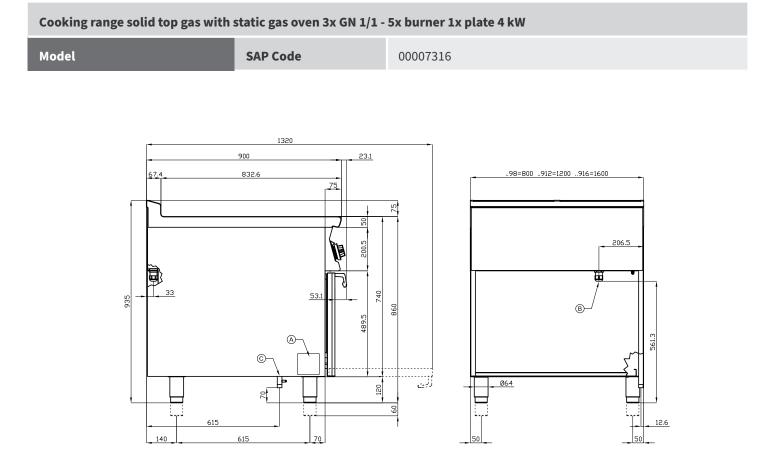

the zone 2 [kW]

| А | Data plate | C | Gas connection | ISO 7-1 3/4" M |
|---|------------|---|----------------|----------------|

**Product benefits** 

Technical parameters

| Cooking range solid top gas with static gas oven 3x GN 1/1 - 5x burner 1x plate 4 kW |                                                                       |  |  |  |
|--------------------------------------------------------------------------------------|-----------------------------------------------------------------------|--|--|--|
| Model                                                                                | SAP Code 00007316                                                     |  |  |  |
|                                                                                      |                                                                       |  |  |  |
| <b>1. SAP Code:</b><br>00007316                                                      | <b>15. Type of gas:</b><br>Natural gas, propane butane                |  |  |  |
| 2. Article group:<br>Stoves with oven                                                | <b>16. Protection of controls:</b><br>IPX5                            |  |  |  |
| <b>3. Net Width [mm]:</b><br>1200                                                    | <b>17. Device color:</b><br>Stainless steel                           |  |  |  |
| <b>4. Net Depth [mm]:</b><br>900                                                     | <b>18. Material:</b><br>AISI 304                                      |  |  |  |
| <b>5. Net Height [mm]:</b><br>900                                                    | <b>19. Worktop type:</b><br>Molded - comfortable cleaning maintenance |  |  |  |
| <b>6. Net Weight [kg]:</b><br>249.00                                                 | <b>20. Worktop material:</b><br>AISI 304                              |  |  |  |
| <b>7. Gross Width [mm]:</b><br>1230                                                  | <b>21. Worktop Thickness [mm]:</b> 2.00                               |  |  |  |
| 8. Gross depth [mm]:<br>970                                                          | <b>22. Number of zones:</b>                                           |  |  |  |
| <b>9. Gross Height [mm]:</b><br>1110                                                 | <b>23.</b> Power consumption of the zone 1 [kW]:                      |  |  |  |
| <b>10. Gross Weight [kg]:</b> 259.00                                                 | <b>24.</b> Power consumption of the zone 2 [kW]:                      |  |  |  |
| <b>11. Device type:</b><br>Gas unit                                                  | <b>25. Power consumption of the zone 3 [kW]:</b>                      |  |  |  |
| <b>12. Construction type of device:</b><br>With substructure                         | <b>26. Power consumption of the zone 4 [kW]:</b>                      |  |  |  |
| <b>13. Power gas [kW]:</b><br>48.000                                                 | <b>27. Power consumption of the zone 5 [kW]:</b>                      |  |  |  |
| <b>14. Ignition:</b><br>Piezo+večný plamen                                           | <b>28. Number of power control stages:</b><br>6                       |  |  |  |