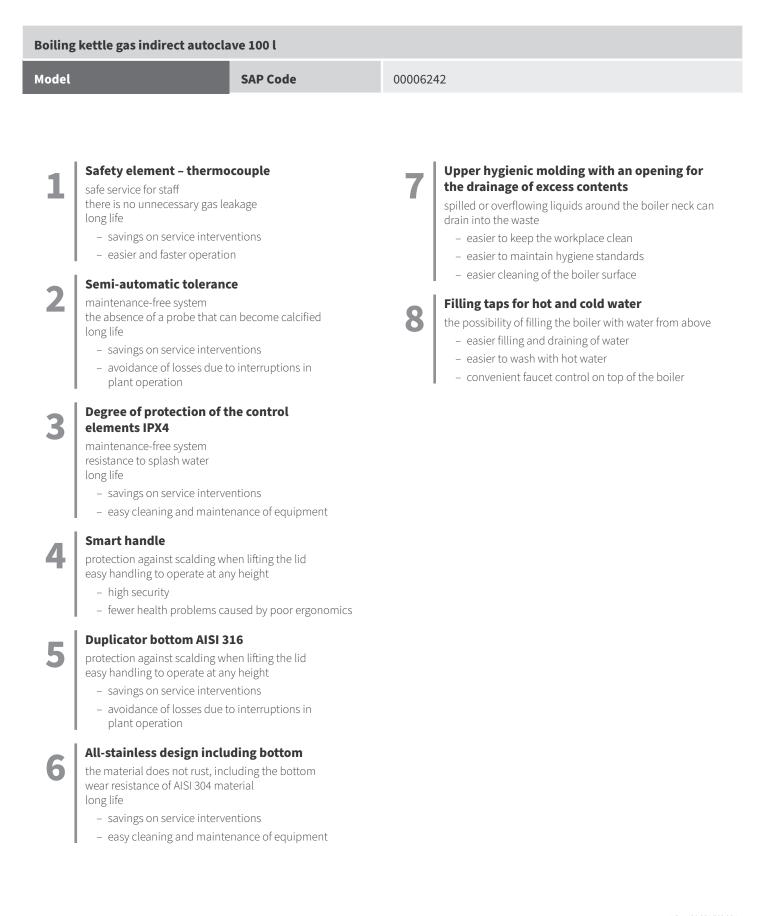

Product features

**Boiling kettle gas indirect autoclave 100 l** 

| Boiling kettle gas indirect autoclave 100 l |                              |                                                                                                                                                                                                                                                                                                                                                                                                   |                                                                                    |  |
|---------------------------------------------|------------------------------|---------------------------------------------------------------------------------------------------------------------------------------------------------------------------------------------------------------------------------------------------------------------------------------------------------------------------------------------------------------------------------------------------|------------------------------------------------------------------------------------|--|
| Model                                       | SAP Code                     | 00006242                                                                                                                                                                                                                                                                                                                                                                                          |                                                                                    |  |
|                                             |                              | <ul> <li>Device type: Gas unit</li> <li>Device heating type: Indirect</li> <li>Ignition: Electric</li> <li>Steam pressure regulation: Autom<br/>regulates the performance of the</li> <li>Filling: Semi-automatic</li> <li>Jacket filling: Semi-automatic</li> <li>Drain: Yes</li> <li>Drain valve diameter: 2"</li> <li>Basin dimensions [mm x mm x mi</li> <li>Basin volume [l]: 100</li> </ul> | device<br>n]: 600 x 420                                                            |  |
| SAP Code                                    | 00006242                     | Type of gas                                                                                                                                                                                                                                                                                                                                                                                       | Propane bu-<br>tane, natural gas                                                   |  |
| Net Width [mm]                              | 800                          | Basin volume [l]                                                                                                                                                                                                                                                                                                                                                                                  | 100                                                                                |  |
| Net Height [mm]                             | 1045                         | Basin dimensions<br>[mm x mm x mm]                                                                                                                                                                                                                                                                                                                                                                | 600 x 420                                                                          |  |
| Net Weight [kg]                             | 135.00                       | Device heating type                                                                                                                                                                                                                                                                                                                                                                               | Indirect                                                                           |  |
| Loading<br>Power gas [kW]                   | 230 V / 1N - 50 Hz<br>22.500 | Steam pressure regulation                                                                                                                                                                                                                                                                                                                                                                         | Automatic - the pres-<br>sure switch regulates<br>the performance<br>of the device |  |