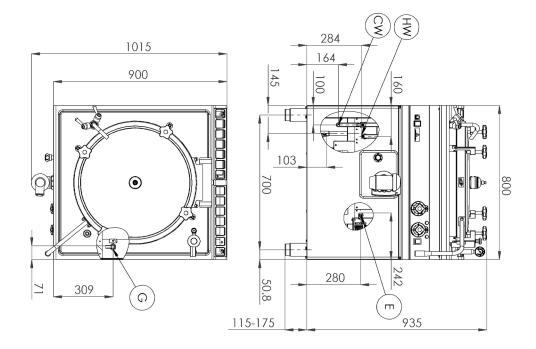

Technical drawing

**Product benefits** 

Technical parameters

| Boiling kettle gas indirect autoclave 100 l            |          |                                                                       |  |  |
|--------------------------------------------------------|----------|-----------------------------------------------------------------------|--|--|
| Model                                                  | SAP Code | 00006242                                                              |  |  |
|                                                        |          |                                                                       |  |  |
| <b>1. SAP Code:</b> 00006242                           |          | <b>15. Protection of controls:</b><br>IPX4                            |  |  |
| <b>2. Net Width [mm]:</b><br>800                       |          | <b>16. Device color:</b><br>Stainless steel                           |  |  |
| <b>3. Net Height [mm]:</b><br>1045                     |          | <b>17. Material:</b><br>AISI 304                                      |  |  |
| <b>4. Net Weight [kg]:</b><br>135.00                   |          | <b>18. Indicators:</b> operation and warm-up                          |  |  |
| <b>5. Gross Width [mm]:</b><br>970                     |          | <b>19. Drain valve diameter:</b> 2"                                   |  |  |
| <b>6. Gross depth [mm]:</b><br>840                     |          | <b>20. Worktop type:</b><br>Molded - comfortable cleaning maintenance |  |  |
| <b>7. Gross Height [mm]:</b><br>1170                   |          | <b>21. Device heating type:</b><br>Indirect                           |  |  |
| 8. Gross Weight [kg]:<br>140.00                        |          | <b>22. Basin volume [l]:</b> 100                                      |  |  |
| <b>9. Device type:</b><br>Gas unit                     |          | <b>23. Basin dimensions [mm x mm x mm]:</b><br>600 x 420              |  |  |
| <b>10. Construction type of device:</b><br>Stationary  |          | <b>24. Safety thermocouple:</b><br>Yes                                |  |  |
| <b>11. Loading:</b><br>230 V / 1N - 50 Hz              |          | <b>25. Adjustable feet:</b><br>Yes                                    |  |  |
| <b>12. Power gas [kW]:</b> 22.500                      |          | <b>26. Bottom material:</b><br>AISI 316                               |  |  |
| <b>13. Ignition:</b><br>Electric                       |          | <b>27. Filling:</b><br>Semi-automatic                                 |  |  |
| <b>14. Type of gas:</b><br>Propane butane, natural gas |          | <b>28. Jacket filling:</b><br>Semi-automatic                          |  |  |