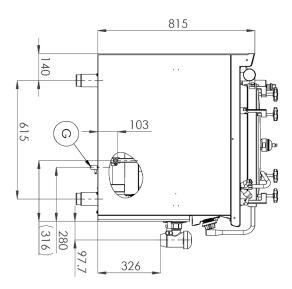

Technical drawing

**Product benefits** 

Technical parameters

| Boiling kettle gas indirect autoclave 100 l            |          |                                                                       |  |  |
|--------------------------------------------------------|----------|-----------------------------------------------------------------------|--|--|
| Model                                                  | SAP Code | 00006242                                                              |  |  |
|                                                        |          |                                                                       |  |  |
| <b>1. SAP Code:</b> 00006242                           |          | <b>15. Protection of controls:</b><br>IPX4                            |  |  |
| <b>2. Net Width [mm]:</b><br>800                       |          | <b>16. Device color:</b><br>Stainless steel                           |  |  |
| <b>3. Net Height [mm]:</b><br>1045                     |          | <b>17. Material:</b><br>AISI 304                                      |  |  |
| <b>4. Net Weight [kg]:</b><br>135.00                   |          | <b>18. Indicators:</b> operation and warm-up                          |  |  |
| <b>5. Gross Width [mm]:</b><br>970                     |          | <b>19. Drain valve diameter:</b> 2"                                   |  |  |
| <b>6. Gross depth [mm]:</b><br>840                     |          | <b>20. Worktop type:</b><br>Molded - comfortable cleaning maintenance |  |  |
| <b>7. Gross Height [mm]:</b><br>1170                   |          | <b>21. Device heating type:</b><br>Indirect                           |  |  |
| 8. Gross Weight [kg]:<br>140.00                        |          | <b>22. Basin volume [l]:</b> 100                                      |  |  |
| <b>9. Device type:</b><br>Gas unit                     |          | <b>23. Basin dimensions [mm x mm x mm]:</b><br>600 x 420              |  |  |
| <b>10. Construction type of device:</b><br>Stationary  |          | <b>24. Safety thermocouple:</b><br>Yes                                |  |  |
| <b>11. Loading:</b><br>230 V / 1N - 50 Hz              |          | <b>25. Adjustable feet:</b><br>Yes                                    |  |  |
| <b>12. Power gas [kW]:</b> 22.500                      |          | <b>26. Bottom material:</b><br>AISI 316                               |  |  |
| <b>13. Ignition:</b><br>Electric                       |          | <b>27. Filling:</b><br>Semi-automatic                                 |  |  |
| <b>14. Type of gas:</b><br>Propane butane, natural gas |          | <b>28. Jacket filling:</b><br>Semi-automatic                          |  |  |