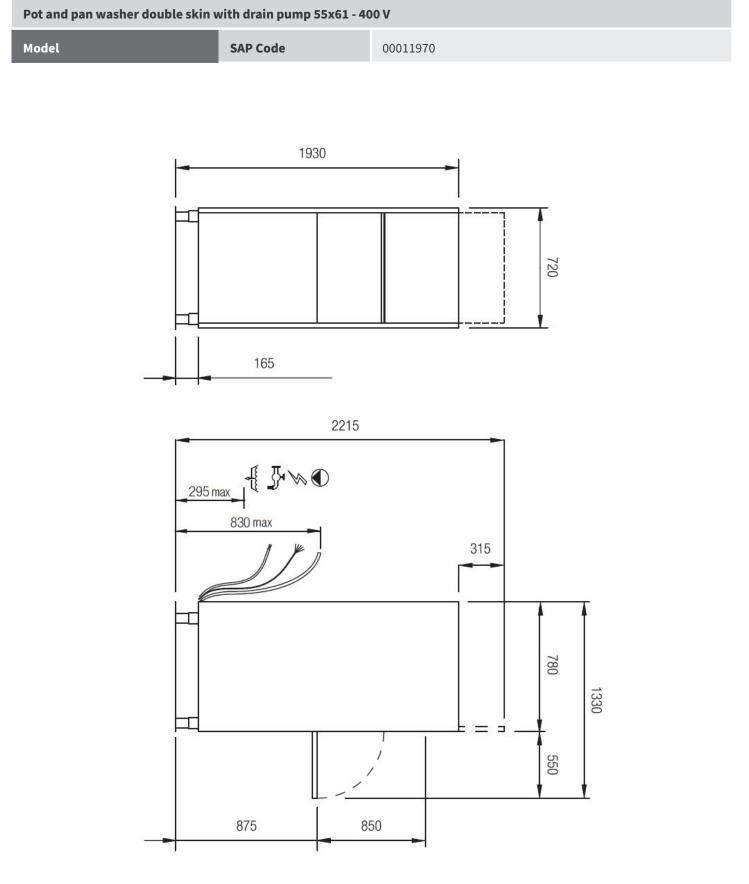

560 x 630

Loading

Rack size [mm]

400 V / 3N - 50 Hz

Technical drawing

**Product benefits** 

Technical parameters

| Pot and pan washer double skin with drain pump 55x61 - 400 V |          |                                                                        |  |  |
|--------------------------------------------------------------|----------|------------------------------------------------------------------------|--|--|
| Model                                                        | SAP Code | 00011970                                                               |  |  |
| 1. SAP Code:                                                 |          | 15. Number of programs:                                                |  |  |
| 00011970                                                     |          |                                                                        |  |  |
| <b>2. Net Width [mm]:</b><br>782                             |          | <b>16. Opening of device:</b><br>Tilting down                          |  |  |
| <b>3. Net Depth [mm]:</b><br>719                             |          | <b>17. Door clear height [mm]:</b><br>850                              |  |  |
| <b>4. Net Height [mm]:</b><br>1927                           |          | <b>18. Inlet pressure:</b><br>1-6bar                                   |  |  |
| 5. Net Weight [kg]:<br>173.00                                |          | <b>19. Adjustable feet:</b><br>Yes                                     |  |  |
| 6. Gross Width [mm]:<br>870                                  |          | 20. Number of skin:                                                    |  |  |
| <b>7. Gross depth [mm]:</b><br>890                           |          | <b>21. Self-cleaning cycle:</b><br>Yes                                 |  |  |
| 8. Gross Height [mm]:<br>2200                                |          | <b>22. Boiler capacity [ l ]:</b> 12.00                                |  |  |
| 9. Gross Weight [kg]:<br>183.00                              |          | <b>23. Boiler power [kW]:</b><br>6.000                                 |  |  |
| <b>10. Device type:</b><br>Electric unit                     |          | <b>24. Basin volume [l]:</b> 37                                        |  |  |
| L <b>1. Control type:</b><br>Digital                         |          | <b>25. Tank power [kW]:</b><br>3.000                                   |  |  |
| L <b>2. Material:</b><br>AISI 304                            |          | <b>26. Number of arms for both rinsing and washing:</b>                |  |  |
| <b>13. Power electric [kW]:</b><br>10.500                    |          | <b>27. Arm connection:</b><br>Click-clack - easy removal with one hand |  |  |
| <b>14. Loading:</b><br>400 V / 3N - 50 Hz                    |          | <b>28. Washing arm type:</b><br>Rotating trident                       |  |  |