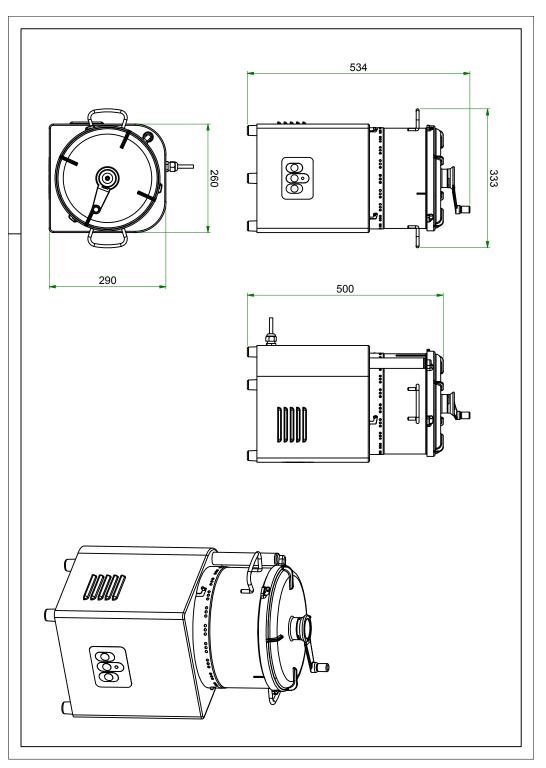

| 1400                                     |
| Net Height [mm] | 500      | Device capacity [l]                                                                                                                                                                                                                                                                                                                                                                                                 | 5.00                                     |

Net Weight [kg]

Technical drawing







#### **Product benefits**





#### Technical parameters



| Cutter 5l                                |          |                                                                                             |
|------------------------------------------|----------|---------------------------------------------------------------------------------------------|
| Model                                    | SAP Code | 00013737                                                                                    |
|                                          |          |                                                                                             |
| <b>1. SAP Code:</b> 00013737             |          | <b>13. Loading:</b><br>230 V / 1N - 50 Hz