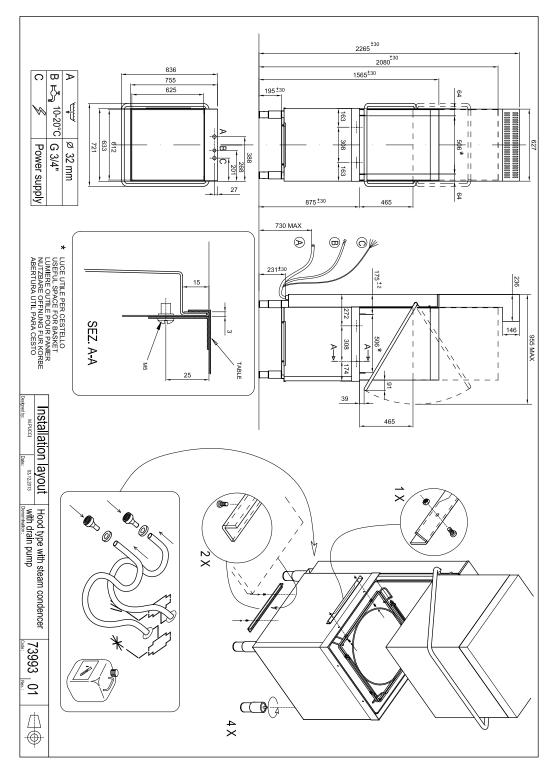

Technical drawing

tel.: +420 381 582 284 e-mail: rmgastro@rmgastro.com web: www.rmgastro.com

**Product benefits** 

Technical parameters

| Hood type dishwasher double skin heat recovery system 50x50 - 400 V |          |                                                         |  |
|---------------------------------------------------------------------|----------|---------------------------------------------------------|--|
| Model                                                               | SAP Code | 00011295                                                |  |
|                                                                     |          |                                                         |  |
| <b>1. SAP Code:</b> 00011295                                        |          | <b>15. Number of programs:</b><br>13                    |  |
| <b>2. Net Width [mm]:</b><br>836                                    |          | <b>16. Opening of device:</b><br>Flip up                |  |
| <b>3. Net Depth [mm]:</b><br>721                                    |          | <b>17. Door clear height [mm]:</b><br>465               |  |
| <b>4. Net Height [mm]:</b> 2265                                     |          | <b>18. Inlet pressure:</b><br>2-4bar                    |  |
| <b>5. Net Weight [kg]:</b><br>111.00                                |          | <b>19. Adjustable feet:</b><br>Yes                      |  |
| <b>6. Gross Width [mm]:</b><br>771                                  |          | <b>20. Number of skin:</b>                              |  |
| <b>7. Gross depth [mm]:</b><br>886                                  |          | <b>21. Self-cleaning cycle:</b><br>Yes                  |  |
| 8. Gross Height [mm]:<br>2314                                       |          | <b>22. Boiler capacity [ l ]:</b><br>12.00              |  |
| <b>9. Gross Weight [kg]:</b><br>121.00                              |          | <b>23. Boiler power [kW]:</b><br>7.000                  |  |
| <b>10. Device type:</b><br>Electric unit                            |          | <b>24. Basin volume [l]:</b> 22                         |  |
| <b>11. Control type:</b><br>Digital                                 |          | <b>25. Tank power [kW]:</b> 2.500                       |  |
| <b>12. Material:</b><br>Stainless steel                             |          | <b>26. Number of arms for both rinsing and washing:</b> |  |
| <b>13. Power electric [kW]:</b><br>10.200                           |          | <b>27. Arm connection:</b><br>Hand loosen/tighten screw |  |
| <b>14. Loading:</b><br>400 V / 3N - 50 Hz                           |          | <b>28. Washing arm type:</b><br>Rotatable two-pronged   |  |