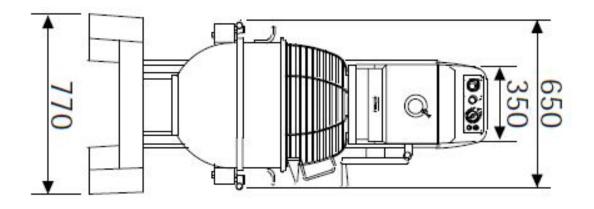

1520

490.00

Product features

| Universal mixer planetary 4 speed 80 l 400 V |          |                                                                                                                                                                                                                                                                                                                                                                                                                                                                                                                                             |                                                                                                              |  |
|----------------------------------------------|----------|---------------------------------------------------------------------------------------------------------------------------------------------------------------------------------------------------------------------------------------------------------------------------------------------------------------------------------------------------------------------------------------------------------------------------------------------------------------------------------------------------------------------------------------------|--------------------------------------------------------------------------------------------------------------|--|
| Model                                        | SAP Code | 00003712                                                                                                                                                                                                                                                                                                                                                                                                                                                                                                                                    |                                                                                                              |  |
|                                              |          | <ul> <li>Device capacity [l]: 80.00</li> <li>Control type: Mechanical</li> <li>Safety cover: stainless steel with a</li> <li>Start /stop: Yes</li> <li>Safety element: total stop complet device in case of opening the controperator from injury</li> <li>Number of speeds of device: 4</li> <li>Standard equipment for device: we kettle handling trolley</li> <li>Additional information: meat grint I reduction kettle available for put</li> <li>Mixing system: With a fixed contait</li> <li>Way of tool mounting: Planets</li> </ul> | ete stop of the<br>tainer protects the<br>whisk, hook, stirrer and<br>der, vegetable slicer and 40<br>rchase |  |
| SAP Code                                     | 00003712 | Power electric [kW]                                                                                                                                                                                                                                                                                                                                                                                                                                                                                                                         | 2.237                                                                                                        |  |
| Net Width [mm]                               | 770      | Loading                                                                                                                                                                                                                                                                                                                                                                                                                                                                                                                                     | 400 V / 3N - 50 Hz                                                                                           |  |
| Net Depth [mm]                               | 1050     | Device capacity [l]                                                                                                                                                                                                                                                                                                                                                                                                                                                                                                                         | 80.00                                                                                                        |  |

**Bowl lift** 

Motorised

Net Height [mm]

Net Weight [kg]

Technical drawing

Technical parameters

| Universal mixer planetary 4 spee          | d 80 l 400 V |                                                                                                                                            |
|-------------------------------------------|--------------|--------------------------------------------------------------------------------------------------------------------------------------------|
| Model                                     | SAP Code     | 00003712                                                                                                                                   |
|                                           |              |                                                                                                                                            |
| <b>1. SAP Code:</b> 00003712              |              | <b>14. Number of speeds of device:</b>                                                                                                     |
| <b>2. Net Width [mm]:</b><br>770          |              | <b>15. Control type:</b><br>Mechanical                                                                                                     |
| <b>3. Net Depth [mm]:</b><br>1050         |              | <b>16. Safety cover:</b><br>stainless steel with a filling hole                                                                            |
| <b>4. Net Height [mm]:</b><br>1520        |              | <b>17. Safety element:</b><br>total stop complete stop of the device in case of opening<br>the container protects the operator from injury |
| <b>5. Net Weight [kg]:</b><br>490.00      |              | <b>18. Way of tool mounting:</b><br>Planets                                                                                                |
| <b>6. Gross Width [mm]:</b><br>900        |              | <b>19. Safety Microswitch:</b><br>Yes                                                                                                      |
| <b>7. Gross depth [mm]:</b><br>1200       |              | <b>20. Start /stop:</b><br>Yes                                                                                                             |
| 8. Gross Height [mm]:<br>1600             |              | <b>21. Timer:</b><br>Yes                                                                                                                   |
| <b>9. Gross Weight [kg]:</b><br>550.00    |              | <b>22. Standard equipment for device:</b> whisk, hook, stirrer and kettle handling trolley                                                 |
| <b>10. Device type:</b><br>Electric unit  |              | <b>23. Additional information:</b><br>meat grinder, vegetable slicer and 40 l reduction kettle<br>available for purchase                   |
| <b>11. Power electric [kW]:</b> 2.237     |              | <b>24. Unmountable bowl:</b><br>Yes                                                                                                        |
| <b>12. Loading:</b><br>400 V / 3N - 50 Hz |              | <b>25. Bowl lift:</b><br>Motorised                                                                                                         |
| <b>13. Device capacity [l]:</b><br>80.00  |              | <b>26. Suitable operations:</b><br>Mixing, whipping and kneading                                                                           |