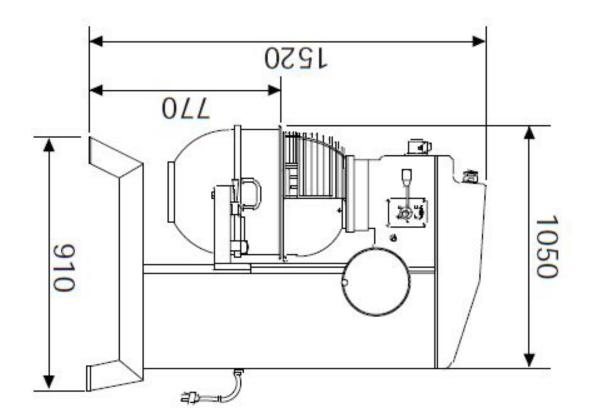

1520

490.00

Product features

| Universal mixer planetary 4 speed 80 l 400 V |          |                                                                                                                                                                                                                                                                                                                                                                                                                                                                                                                                             |                                                                                                              |  |
|----------------------------------------------|----------|---------------------------------------------------------------------------------------------------------------------------------------------------------------------------------------------------------------------------------------------------------------------------------------------------------------------------------------------------------------------------------------------------------------------------------------------------------------------------------------------------------------------------------------------|--------------------------------------------------------------------------------------------------------------|--|
| Model                                        | SAP Code | 00003712                                                                                                                                                                                                                                                                                                                                                                                                                                                                                                                                    |                                                                                                              |  |
|                                              |          | <ul> <li>Device capacity [l]: 80.00</li> <li>Control type: Mechanical</li> <li>Safety cover: stainless steel with a</li> <li>Start /stop: Yes</li> <li>Safety element: total stop complet device in case of opening the controperator from injury</li> <li>Number of speeds of device: 4</li> <li>Standard equipment for device: we kettle handling trolley</li> <li>Additional information: meat grint I reduction kettle available for put</li> <li>Mixing system: With a fixed contait</li> <li>Way of tool mounting: Planets</li> </ul> | ete stop of the<br>tainer protects the<br>whisk, hook, stirrer and<br>der, vegetable slicer and 40<br>rchase |  |
| SAP Code                                     | 00003712 | Power electric [kW]                                                                                                                                                                                                                                                                                                                                                                                                                                                                                                                         | 2.237                                                                                                        |  |
| Net Width [mm]                               | 770      | Loading                                                                                                                                                                                                                                                                                                                                                                                                                                                                                                                                     | 400 V / 3N - 50 Hz                                                                                           |  |
| Net Depth [mm]                               | 1050     | Device capacity [l]                                                                                                                                                                                                                                                                                                                                                                                                                                                                                                                         | 80.00                                                                                                        |  |

**Bowl lift** 

Motorised

Net Height [mm]

Net Weight [kg]

Technical drawing

Technical parameters

| Universal mixer planetary 4 spee          | d 80 l 400 V |                                                                                                                                            |
|-------------------------------------------|--------------|--------------------------------------------------------------------------------------------------------------------------------------------|
| Model                                     | SAP Code     | 00003712                                                                                                                                   |
|                                           |              |                                                                                                                                            |
| <b>1. SAP Code:</b> 00003712              |              | <b>14. Number of speeds of device:</b>                                                                                                     |
| <b>2. Net Width [mm]:</b><br>770          |              | <b>15. Control type:</b><br>Mechanical                                                                                                     |
| <b>3. Net Depth [mm]:</b><br>1050         |              | <b>16. Safety cover:</b><br>stainless steel with a filling hole                                                                            |
| <b>4. Net Height [mm]:</b><br>1520        |              | <b>17. Safety element:</b><br>total stop complete stop of the device in case of opening<br>the container protects the operator from injury |
| <b>5. Net Weight [kg]:</b><br>490.00      |              | <b>18. Way of tool mounting:</b><br>Planets                                                                                                |
| <b>6. Gross Width [mm]:</b><br>900        |              | <b>19. Safety Microswitch:</b><br>Yes                                                                                                      |
| <b>7. Gross depth [mm]:</b><br>1200       |              | <b>20. Start /stop:</b><br>Yes                                                                                                             |
| 8. Gross Height [mm]:<br>1600             |              | <b>21. Timer:</b><br>Yes                                                                                                                   |
| <b>9. Gross Weight [kg]:</b><br>550.00    |              | <b>22. Standard equipment for device:</b> whisk, hook, stirrer and kettle handling trolley                                                 |
| <b>10. Device type:</b><br>Electric unit  |              | <b>23. Additional information:</b><br>meat grinder, vegetable slicer and 40 l reduction kettle<br>available for purchase                   |
| <b>11. Power electric [kW]:</b> 2.237     |              | <b>24. Unmountable bowl:</b><br>Yes                                                                                                        |
| <b>12. Loading:</b><br>400 V / 3N - 50 Hz |              | <b>25. Bowl lift:</b><br>Motorised                                                                                                         |
| <b>13. Device capacity [l]:</b><br>80.00  |              | <b>26. Suitable operations:</b><br>Mixing, whipping and kneading                                                                           |