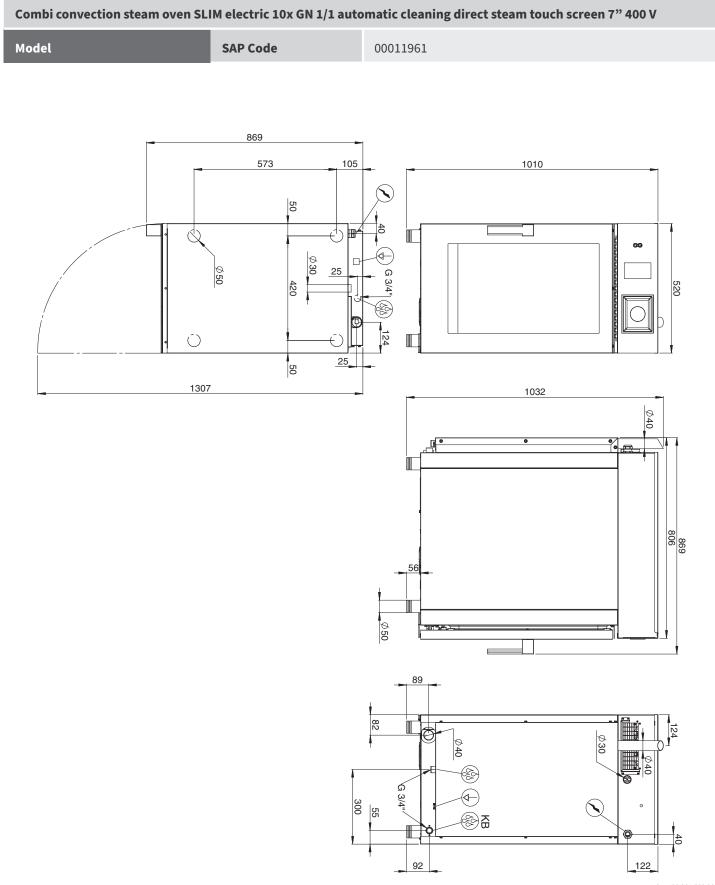

| Combi convection steam oven SLIM electric 10x GN 1/1 automatic cleaning direct steam touch screen 7" 400 V |                    |                                                                                                                                                                                                                                                                                                                                                                                                                                                                                                                                                                                           |                                                                                                         |  |
|------------------------------------------------------------------------------------------------------------|--------------------|-------------------------------------------------------------------------------------------------------------------------------------------------------------------------------------------------------------------------------------------------------------------------------------------------------------------------------------------------------------------------------------------------------------------------------------------------------------------------------------------------------------------------------------------------------------------------------------------|---------------------------------------------------------------------------------------------------------|--|
| Model                                                                                                      | SAP Code           | 00011961                                                                                                                                                                                                                                                                                                                                                                                                                                                                                                                                                                                  |                                                                                                         |  |
|                                                                                                            |                    | <ul> <li>Steam type: Injection</li> <li>Number of GN / EN: 10</li> <li>GN / EN size in device: GN 1/1</li> <li>GN device depth: 40</li> <li>Control type: Touchscreen + butto</li> <li>Display size: 7"</li> <li>Humidity control: MeteoSystem -<br/>measurement of humidity in the of<br/>Advanced moisture adjustment: S<br/>saturation modes</li> <li>Delta T heat preparation: Yes</li> <li>Automatic preheating: Yes</li> <li>Multi level cooking: Drawer progratice<br/>treatment for each dish separatel</li> <li>Door constitution: Vented safety of<br/>easy cleaning</li> </ul> | regulation based on direct<br>chamber (patented)<br>Supersteam - two steam<br>am - control of heat<br>y |  |
| SAP Code                                                                                                   | 00011961           | Steam type                                                                                                                                                                                                                                                                                                                                                                                                                                                                                                                                                                                | Injection                                                                                               |  |
| Net Width [mm]                                                                                             | 519                | Number of GN / EN                                                                                                                                                                                                                                                                                                                                                                                                                                                                                                                                                                         | 10                                                                                                      |  |
| Net Depth [mm]                                                                                             | 808                | GN / EN size in device                                                                                                                                                                                                                                                                                                                                                                                                                                                                                                                                                                    | GN 1/1                                                                                                  |  |
| Net Height [mm]                                                                                            | 1010               | GN device depth                                                                                                                                                                                                                                                                                                                                                                                                                                                                                                                                                                           | 40                                                                                                      |  |
| Net Weight [kg]                                                                                            | 110.00             | Control type                                                                                                                                                                                                                                                                                                                                                                                                                                                                                                                                                                              | Touchscreen + buttons                                                                                   |  |
| Power electric [kW]                                                                                        | 13.800             | Display size                                                                                                                                                                                                                                                                                                                                                                                                                                                                                                                                                                              | 7"                                                                                                      |  |
| Loading                                                                                                    | 400 V / 3N - 50 Hz |                                                                                                                                                                                                                                                                                                                                                                                                                                                                                                                                                                                           |                                                                                                         |  |