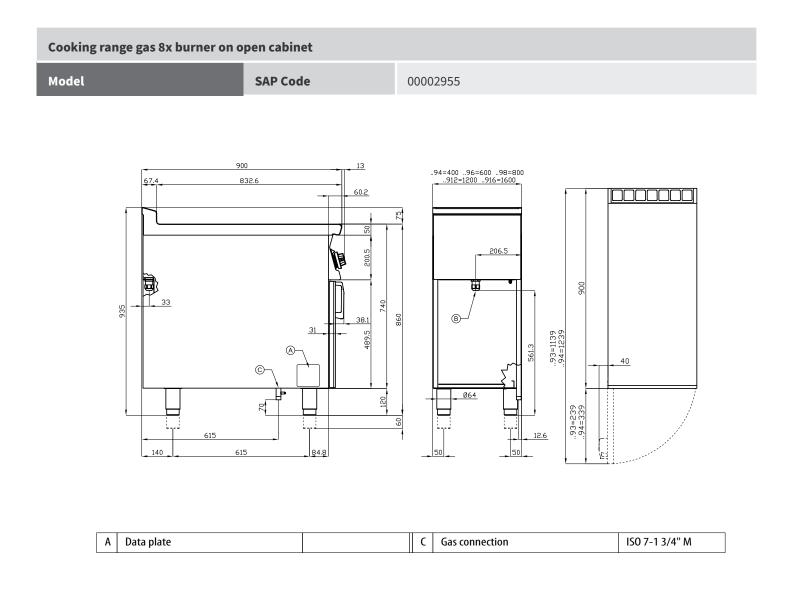

4

**Number of zones** 

8

Power consumption of the zone 8 [kW]

Technical drawing

**Product benefits** 

Technical parameters

| Cooking range gas 8x burner on open cabinet                  |          |                                                                       |  |  |
|--------------------------------------------------------------|----------|-----------------------------------------------------------------------|--|--|
| Model                                                        | SAP Code | 00002955                                                              |  |  |
| <b>1. SAP Code:</b><br>00002955                              |          | <b>15. Protection of controls:</b><br>IPX5                            |  |  |
| <b>2. Net Width [mm]:</b><br>1600                            |          | <b>16. Device color:</b><br>Stainless steel                           |  |  |
| <b>3. Net Depth [mm]:</b><br>900                             |          | <b>17. Material:</b><br>AISI 304                                      |  |  |
| <b>4. Net Height [mm]:</b><br>900                            |          | <b>18. Worktop type:</b><br>Molded - comfortable cleaning maintenance |  |  |
| <b>5. Net Weight [kg]:</b><br>156.00                         |          | <b>19. Worktop material:</b><br>AISI 304                              |  |  |
| 6. Gross Width [mm]:<br>1670                                 |          | 20. Worktop Thickness [mm]:<br>2.00                                   |  |  |
| 7. Gross depth [mm]:<br>1050                                 |          | <b>21. Number of zones:</b>                                           |  |  |
| 8. Gross Height [mm]:<br>1120                                |          | <b>22. Power consumption of the zone 1 [kW]:</b> 10                   |  |  |
| <b>9. Gross Weight [kg]:</b><br>182.00                       |          | <b>23. Power consumption of the zone 2 [kW]:</b>                      |  |  |
| <b>10. Device type:</b><br>Gas unit                          |          | <b>24. Power consumption of the zone 3 [kW]:</b>                      |  |  |
| <b>11. Construction type of device:</b><br>With substructure |          | <b>25. Power consumption of the zone 4 [kW]:</b>                      |  |  |
| <b>12. Power gas [kW]:</b><br>56.000                         |          | <b>26. Power consumption of the zone 5 [kW]:</b>                      |  |  |
| <b>13. Ignition:</b><br>Eternal flame                        |          | 27. Power consumption of the zone 6 [kW]:                             |  |  |
| <b>14. Type of gas:</b><br>Natural gas, propane butane       |          | <b>28. Power consumption of the zone 7 [kW]:</b>                      |  |  |