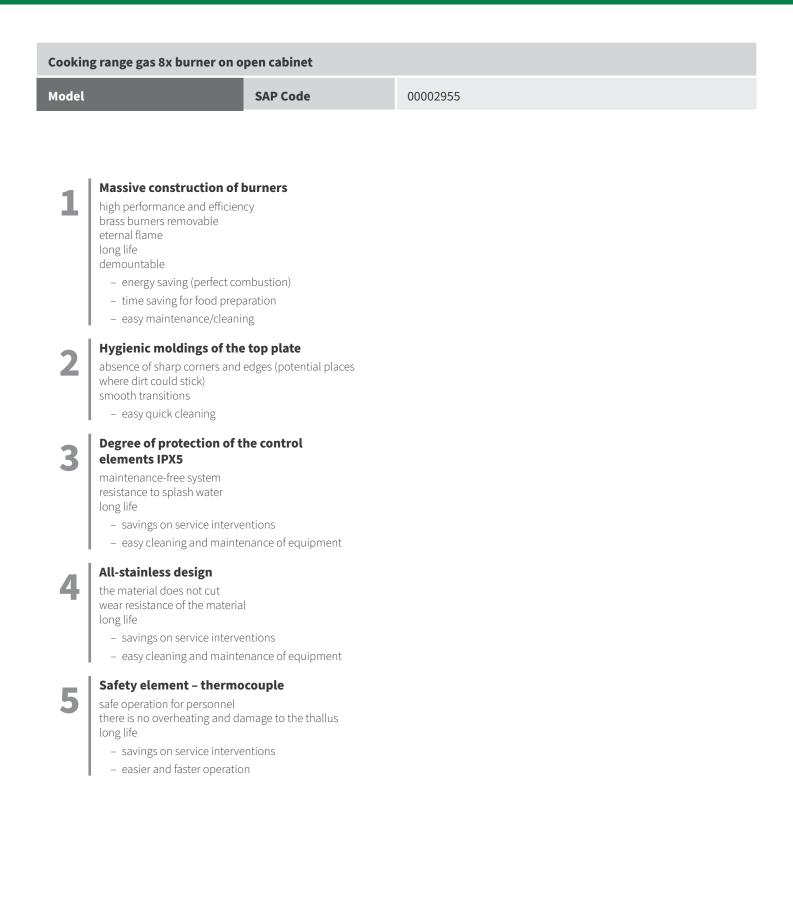

4

**Number of zones** 

8

Power consumption of the zone 8 [kW]

Technical drawing

**Product benefits** 

Technical parameters

| Cooking range gas 8x burner on open cabinet                  |          |                                                                       |  |  |
|--------------------------------------------------------------|----------|-----------------------------------------------------------------------|--|--|
| Model                                                        | SAP Code | 00002955                                                              |  |  |
| <b>1. SAP Code:</b><br>00002955                              |          | <b>15. Protection of controls:</b><br>IPX5                            |  |  |
| <b>2. Net Width [mm]:</b><br>1600                            |          | <b>16. Device color:</b><br>Stainless steel                           |  |  |
| <b>3. Net Depth [mm]:</b><br>900                             |          | <b>17. Material:</b><br>AISI 304                                      |  |  |
| <b>4. Net Height [mm]:</b><br>900                            |          | <b>18. Worktop type:</b><br>Molded - comfortable cleaning maintenance |  |  |
| <b>5. Net Weight [kg]:</b><br>156.00                         |          | <b>19. Worktop material:</b><br>AISI 304                              |  |  |
| 6. Gross Width [mm]:<br>1670                                 |          | 20. Worktop Thickness [mm]:<br>2.00                                   |  |  |
| 7. Gross depth [mm]:<br>1050                                 |          | <b>21. Number of zones:</b>                                           |  |  |
| 8. Gross Height [mm]:<br>1120                                |          | <b>22. Power consumption of the zone 1 [kW]:</b> 10                   |  |  |
| <b>9. Gross Weight [kg]:</b><br>182.00                       |          | <b>23. Power consumption of the zone 2 [kW]:</b>                      |  |  |
| <b>10. Device type:</b><br>Gas unit                          |          | <b>24. Power consumption of the zone 3 [kW]:</b>                      |  |  |
| <b>11. Construction type of device:</b><br>With substructure |          | <b>25. Power consumption of the zone 4 [kW]:</b>                      |  |  |
| <b>12. Power gas [kW]:</b><br>56.000                         |          | <b>26. Power consumption of the zone 5 [kW]:</b>                      |  |  |
| <b>13. Ignition:</b><br>Eternal flame                        |          | 27. Power consumption of the zone 6 [kW]:                             |  |  |
| <b>14. Type of gas:</b><br>Natural gas, propane butane       |          | <b>28. Power consumption of the zone 7 [kW]:</b>                      |  |  |