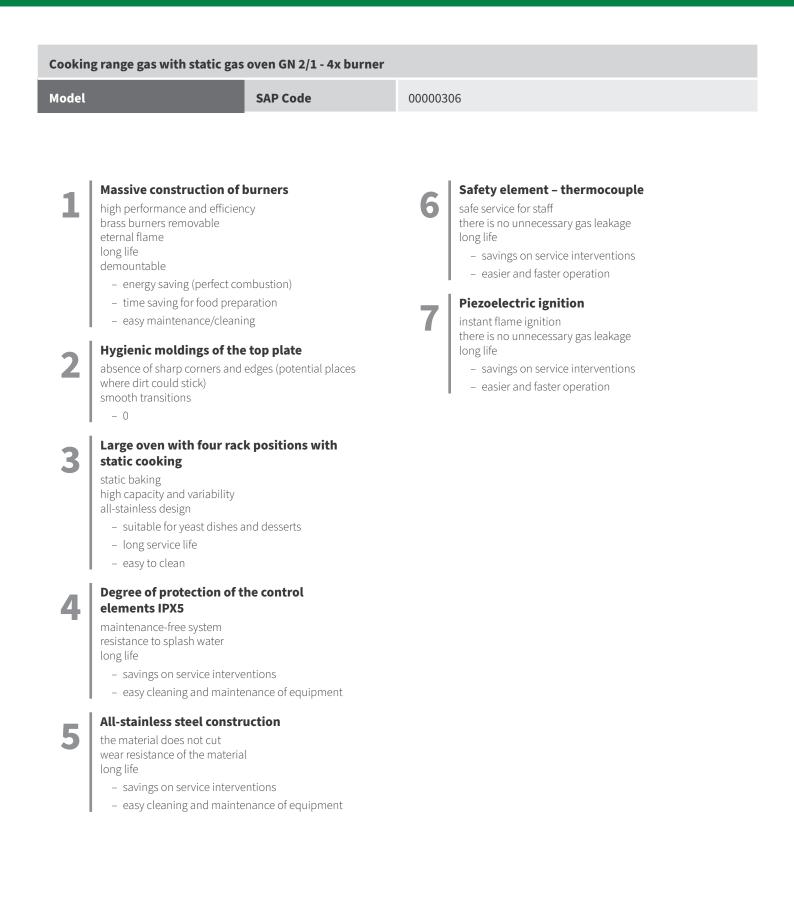

Product features

| Cooking range gas with static gas oven GN 2/1 - 4x burner |                                |                                                                                                                                                                                                                                                                                                                                                                                                                                                                                        |        |  |  |
|-----------------------------------------------------------|--------------------------------|----------------------------------------------------------------------------------------------------------------------------------------------------------------------------------------------------------------------------------------------------------------------------------------------------------------------------------------------------------------------------------------------------------------------------------------------------------------------------------------|--------|--|--|
| Model                                                     | SAP Code                       | 00000306                                                                                                                                                                                                                                                                                                                                                                                                                                                                               |        |  |  |
|                                                           |                                | <ul> <li>Device type: Gas unit</li> <li>Power consumption of the zone 1 [kW]: 10</li> <li>Power consumption of the zone 2 [kW]: 7</li> <li>Power consumption of the zone 3 [kW]: 7</li> <li>Power consumption of the zone 4 [kW]: 4</li> <li>Ignition: Eternal flame</li> <li>Type of internal part of the appliance 1 (eg oven): Gas</li> <li>Type of internal part of the appliance 2 (eg oven): Static</li> <li>Protection of controls: IPX5</li> <li>Material: AISI 304</li> </ul> |        |  |  |
| SAP Code                                                  | 00000306                       | Power consumption of<br>the zone 2 [kW]                                                                                                                                                                                                                                                                                                                                                                                                                                                | 7      |  |  |
| Net Width [mm]                                            | 800                            | Power consumption of<br>the zone 3 [kW]                                                                                                                                                                                                                                                                                                                                                                                                                                                | 7      |  |  |
| Net Depth [mm]                                            | 900                            | Power consumption of the zone 4 [kW]                                                                                                                                                                                                                                                                                                                                                                                                                                                   | 4      |  |  |
| Net Height [mm]                                           | 900                            | Type of internal part of the ap-<br>pliance 1 (eg oven)                                                                                                                                                                                                                                                                                                                                                                                                                                | Gas    |  |  |
| Net Weight [kg]                                           | 154.00                         | Type of internal part of the ap-<br>pliance 2 (eg oven)                                                                                                                                                                                                                                                                                                                                                                                                                                | Static |  |  |
| Power gas [kW]                                            | 36.500                         | Width of internal part [mm]                                                                                                                                                                                                                                                                                                                                                                                                                                                            | 680    |  |  |
| Type of gas                                               | Natural gas,<br>propane butane | Depth of internal part [mm]                                                                                                                                                                                                                                                                                                                                                                                                                                                            | 730    |  |  |
| Number of zones                                           | 4                              | Height of internal part [mm]                                                                                                                                                                                                                                                                                                                                                                                                                                                           | 340    |  |  |
| Power consumption of                                      |                                |                                                                                                                                                                                                                                                                                                                                                                                                                                                                                        |        |  |  |