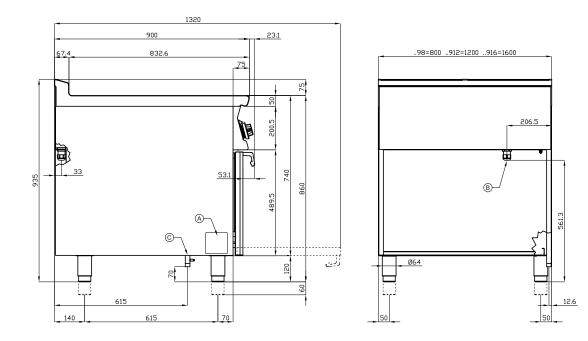

Power consumption of the zone 1 [kW]

10

Technical drawing

| А | Data plate | C | Gas connection | ISO 7-1 3/4" M |
|---|------------|---|----------------|----------------|

**Product benefits** 

Technical parameters