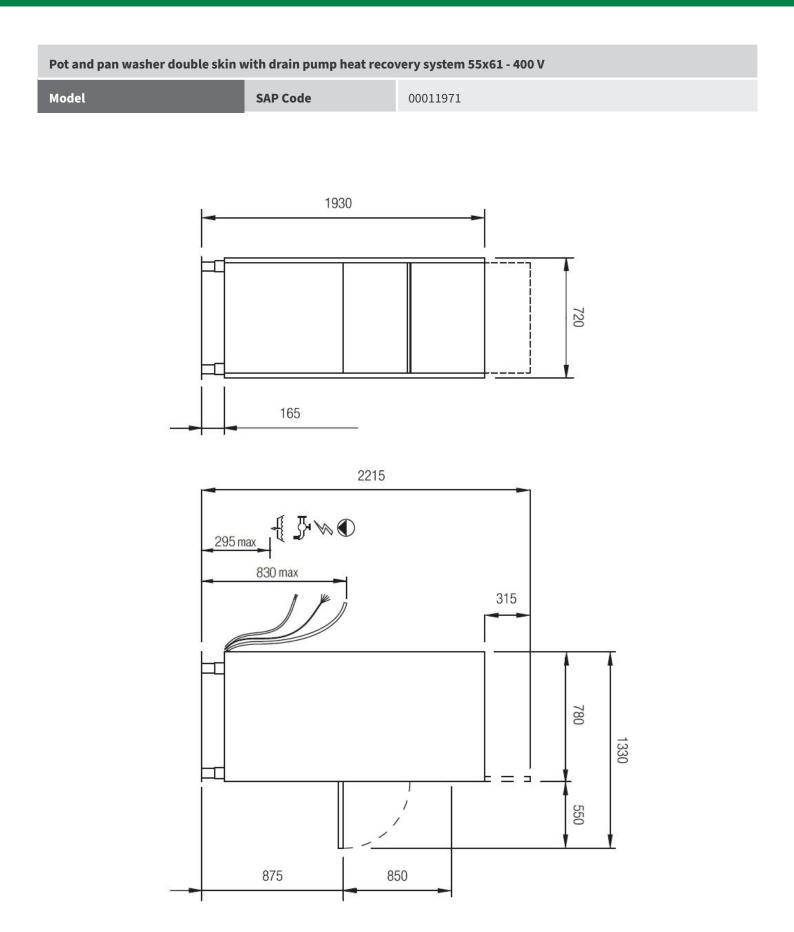

560 x 630

Loading

Rack size [mm]

400 V / 3N - 50 Hz

Technical drawing

| Pot and pan washer double skin            | with drain pump he | eat recovery system 55x61 - 400 V                                      |
|-------------------------------------------|--------------------|------------------------------------------------------------------------|
| Model                                     | SAP Code           | 00011971                                                               |
|                                           |                    |                                                                        |
| <b>1. SAP Code:</b> 00011971              |                    | <b>15. Number of programs:</b><br>11                                   |
| <b>2. Net Width [mm]:</b><br>782          |                    | <b>16. Opening of device:</b><br>Tilting down                          |
| <b>3. Net Depth [mm]:</b><br>719          |                    | <b>17. Door clear height [mm]:</b><br>850                              |
| <b>4. Net Height [mm]:</b> 2156           |                    | <b>18. Inlet pressure:</b><br>1-6bar                                   |
| <b>5. Net Weight [kg]:</b><br>199.00      |                    | <b>19. Adjustable feet:</b><br>Yes                                     |
| <b>6. Gross Width [mm]:</b><br>870        |                    | <b>20. Number of skin:</b>                                             |
| <b>7. Gross depth [mm]:</b><br>890        |                    | <b>21. Self-cleaning cycle:</b><br>Yes                                 |
| 8. Gross Height [mm]:<br>2200             |                    | <b>22. Boiler capacity [ l ]:</b><br>12.00                             |
| <b>9. Gross Weight [kg]:</b> 209.00       |                    | <b>23. Boiler power [kW]:</b><br>6.000                                 |
| <b>10. Device type:</b><br>Electric unit  |                    | <b>24. Basin volume [l]:</b><br>37                                     |
| <b>11. Control type:</b><br>Digital       |                    | <b>25. Tank power [kW]:</b><br>3.000                                   |
| <b>12. Material:</b><br>AISI 304          |                    | <b>26. Number of arms for both rinsing and washing:</b>                |
| <b>13. Power electric [kW]:</b> 10.500    |                    | <b>27. Arm connection:</b><br>Click-clack - easy removal with one hand |
| <b>14. Loading:</b><br>400 V / 3N - 50 Hz |                    | <b>28. Washing arm type:</b><br>Rotating trident                       |