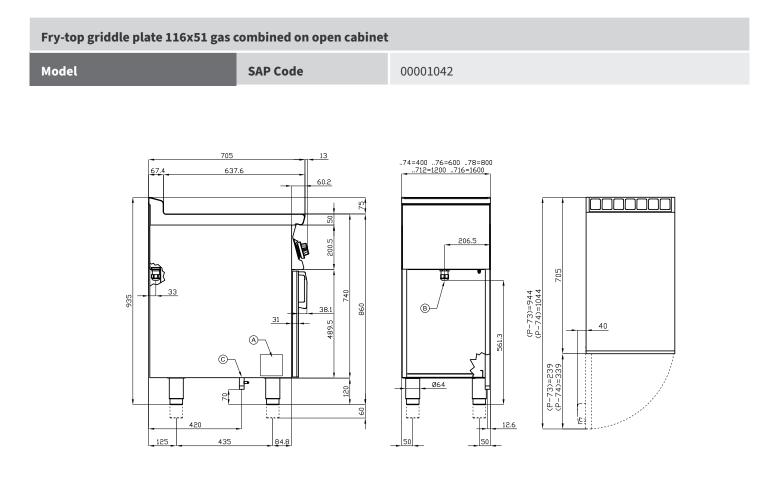

Molded - comfortable

cleaning maintenance

Net Weight [kg]

Worktop type

Technical drawing

|   |            | <br> |                |                |
|---|------------|------|----------------|----------------|
| Α | Data plate | C    | Gas connection | ISO 7-1 1/2" M |