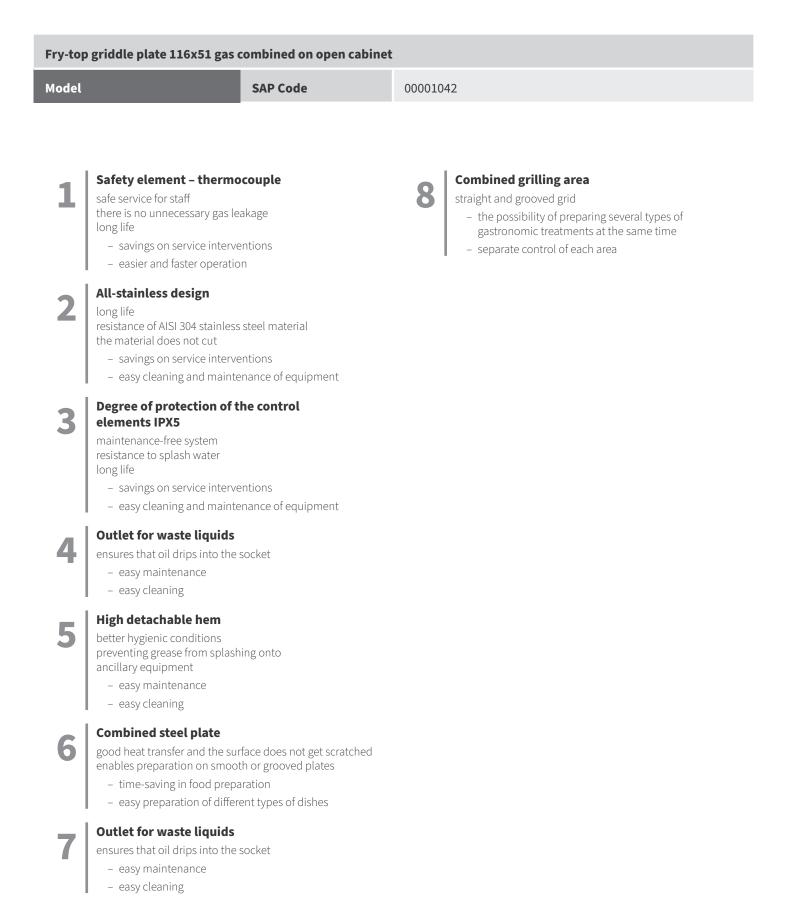

**Product benefits** 

Technical parameters

| Fry-top griddle plate 116x51 gas c                     | ombined on open o | cabinet                                                                                              |
|--------------------------------------------------------|-------------------|------------------------------------------------------------------------------------------------------|
| Model                                                  | SAP Code          | 00001042                                                                                             |
|                                                        |                   |                                                                                                      |
| <b>1. SAP Code:</b> 00001042                           |                   | <b>15. Protection of controls:</b><br>IPX5                                                           |
| <b>2. Net Width [mm]:</b><br>1200                      |                   | <b>16. Device color:</b><br>Stainless steel                                                          |
| <b>3. Net Depth [mm]:</b><br>705                       |                   | <b>17. Material:</b><br>Stainless steel                                                              |
| <b>4. Net Height [mm]:</b><br>900                      |                   | <b>18. Indicators:</b> operation and warm-up                                                         |
| <b>5. Net Weight [kg]:</b><br>137.50                   |                   | <b>19. Worktop type:</b><br>Molded - comfortable cleaning maintenance                                |
| 6. Gross Width [mm]:<br>1230                           |                   | <b>20. Worktop material:</b><br>Stainless steel                                                      |
| <b>7. Gross depth [mm]:</b><br>770                     |                   | <b>21. Worktop Thickness [mm]:</b> 2.00                                                              |
| 8. Gross Height [mm]:<br>1110                          |                   | <b>22. Standard equipment for device:</b> comes with a stainless steel scraper for cleaning pastries |
| <b>9. Gross Weight [kg]:</b><br>154.00                 |                   | <b>23. Maximum device temperature [°C]:</b><br>300                                                   |
| <b>10. Device type:</b><br>Gas unit                    |                   | <b>24. Minimum device temperature [°C]:</b><br>50                                                    |
| <b>11. Construction type of device:</b><br>Stationary  |                   | <b>25. Power control type:</b><br>knob control                                                       |
| <b>12. Power gas [kW]:</b> 21.000                      |                   | <b>26. Service accessibility:</b><br>Trough the frontal panel                                        |
| <b>13. Ignition:</b><br>Piezo+večný plamen             |                   | <b>27. Safety element:</b> safety thermostat                                                         |
| <b>14. Type of gas:</b><br>Natural gas, propane butane |                   | <b>28. Safety thermostat:</b><br>Yes                                                                 |