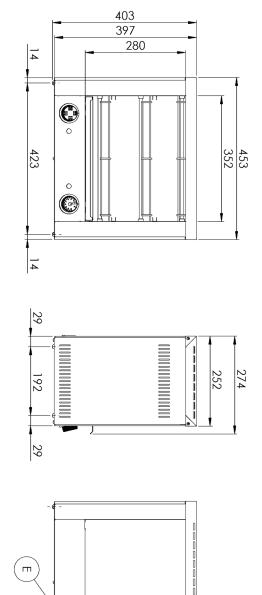

| SAP Code        | 00004296 | Net Weight [kg]               | 11.00              |
|-----------------|----------|-------------------------------|--------------------|
| Net Width [mm]  | 453      | Power electric [kW]           | 3.000              |
| Net Depth [mm]  | 274      | Loading                       | 230 V / 1N - 50 Hz |
| Net Height [mm] | 403      | Standard equipment for device | 6x tongs, 2x grid  |

#### **Product benefits**

Technical parameters

| Toaster 6x holders 2x grid               |          |                                                                |
|------------------------------------------|----------|----------------------------------------------------------------|
| Model                                    | SAP Code | 00004296                                                       |
|                                          |          |                                                                |
| <b>1. SAP Code:</b> 00004296             |          | <b>11. Construction type of device:</b><br>Table top           |
| <b>2. Net Width [mm]:</b><br>453         |          | <b>12. Material:</b><br>Stainless steel                        |
| <b>3. Net Depth [mm]:</b> 274            |          | <b>13. Power electric [kW]:</b><br>3.000                       |
| <b>4. Net Height [mm]:</b><br>403        |          | <b>14. Loading:</b><br>230 V / 1N - 50 Hz                      |
| <b>5. Net Weight [kg]:</b><br>11.00      |          | <b>15. Standard equipment for device:</b><br>6x tongs, 2x grid |
| <b>6. Gross Width [mm]:</b><br>355       |          | <b>16. Protection of controls:</b><br>IPX4                     |
| <b>7. Gross depth [mm]:</b> 500          |          | <b>17. Timer:</b><br>Yes                                       |
| <b>8. Gross Height [mm]:</b><br>440      |          | <b>18. Removable rear wall of the device:</b><br>Yes           |
| <b>9. Gross Weight [kg]:</b><br>12.00    |          | <b>19. Container for liquid fat:</b><br>Yes                    |
| <b>10. Device type:</b><br>Electric unit |          | <b>20. Indicators:</b> operation and warm-up                   |