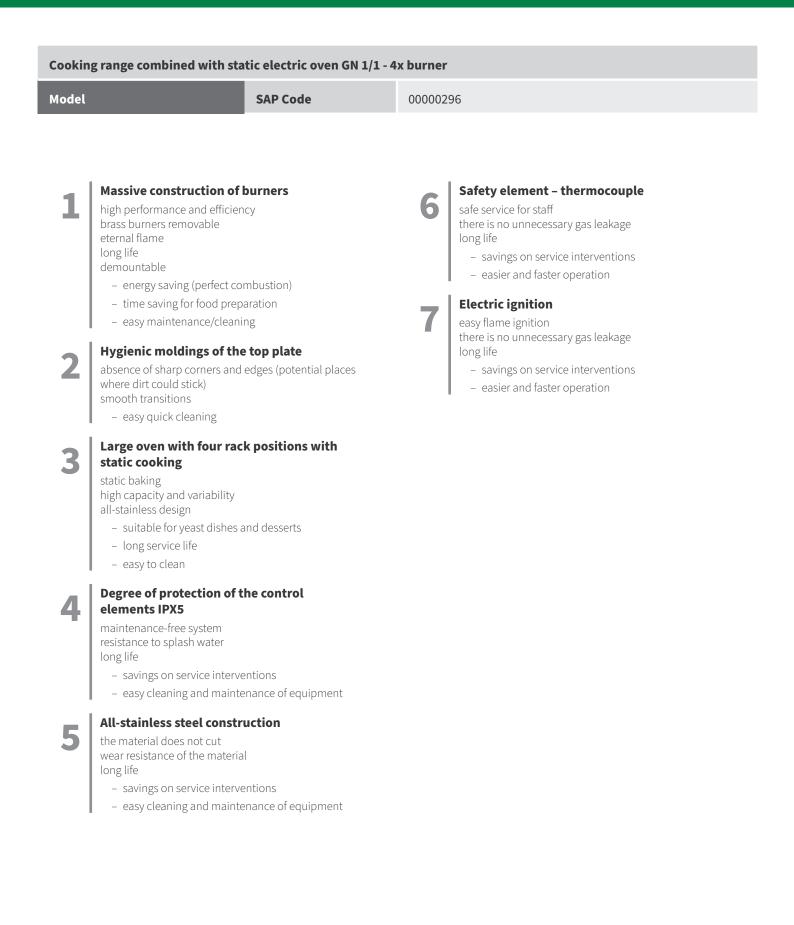

Cooking range combined with static electric oven GN 1/1 - 4x burner

| Cooking range combin | ed with static electric oven Gr | 1 1/1 - 4x burner                                                                                                                                                                                                                                                                                                                                                                                                                                                                                                                      |
|----------------------|---------------------------------|----------------------------------------------------------------------------------------------------------------------------------------------------------------------------------------------------------------------------------------------------------------------------------------------------------------------------------------------------------------------------------------------------------------------------------------------------------------------------------------------------------------------------------------|
| Model                | SAP Code                        | 00000296                                                                                                                                                                                                                                                                                                                                                                                                                                                                                                                               |
|                      |                                 | <ul> <li>Device type: Combined unit</li> <li>Power consumption of the zone 1 [kW]: 5,5</li> <li>Power consumption of the zone 2 [kW]: 5,5</li> <li>Power consumption of the zone 3 [kW]: 3,5</li> <li>Power consumption of the zone 4 [kW]: 3,5</li> <li>Ignition: Electric</li> <li>Type of internal part of the appliance 1 (eg oven): Electric</li> <li>Type of internal part of the appliance 2 (eg oven): Static with a grill</li> <li>Protection of controls: IPX5</li> <li>Material: AISI 304 top plate and cladding</li> </ul> |
| SAP Code             | 00000296                        | Power consumption of<br>the zone 1 [kW] 5,5                                                                                                                                                                                                                                                                                                                                                                                                                                                                                            |
| Net Width [mm]       | 800                             | Power consumption of 5,5                                                                                                                                                                                                                                                                                                                                                                                                                                                                                                               |
| Net Depth [mm]       | 600                             | Power consumption of 3,5                                                                                                                                                                                                                                                                                                                                                                                                                                                                                                               |

**Product benefits** 

Technical parameters

| Cooking range combined with sta                              | atic electric oven GN | l 1/1 - 4x burner                                       |  |  |
|--------------------------------------------------------------|-----------------------|---------------------------------------------------------|--|--|
| Model                                                        | SAP Code              | 00000296                                                |  |  |
|                                                              |                       |                                                         |  |  |
| <b>1. SAP Code:</b> 00000296                                 |                       | <b>15. Ignition:</b><br>Electric                        |  |  |
| <b>2. Net Width [mm]:</b><br>800                             |                       | <b>16. Type of gas:</b><br>Natural gas, propane butane  |  |  |
| <b>3. Net Depth [mm]:</b><br>600                             |                       | <b>17. Protection of controls:</b><br>IPX5              |  |  |
| <b>4. Net Height [mm]:</b><br>900                            |                       | <b>18. Device color:</b><br>Stainless steel             |  |  |
| <b>5. Net Weight [kg]:</b><br>87.00                          |                       | <b>19. Material:</b><br>AISI 304 top plate and cladding |  |  |
| <b>6. Gross Width [mm]:</b><br>830                           |                       | <b>20. Indicators:</b> operation and warm-up            |  |  |
| <b>7. Gross depth [mm]:</b><br>670                           |                       | <b>21. Worktop material:</b><br>AISI 304                |  |  |
| 8. Gross Height [mm]:<br>1110                                |                       | <b>22. Worktop Thickness [mm]:</b> 1.00                 |  |  |
| <b>9. Gross Weight [kg]:</b><br>97.00                        |                       | <b>23. Number of zones:</b>                             |  |  |
| 10. Device type:<br>Combined unit                            |                       | <b>24. Power consumption of the zone 1 [kW]:</b> 5,5    |  |  |
| <b>11. Construction type of device:</b><br>With substructure |                       | <b>25. Power consumption of the zone 2 [kW]:</b> 5,5    |  |  |
| <b>12. Power electric [kW]:</b> 2.620                        |                       | <b>26. Power consumption of the zone 3 [kW]:</b> 3,5    |  |  |
| <b>13. Loading:</b><br>230 V / 1N - 50 Hz                    |                       | <b>27. Power consumption of the zone 4 [kW]:</b> 3,5    |  |  |
| <b>14. Power gas [kW]:</b><br>18.000                         |                       | <b>28. Number of power control stages:</b>              |  |  |

4

Technical parameters

| Cooking range combined with static electric ov                | /en GN 1/1 - 4x burner                                                             |  |  |
|---------------------------------------------------------------|------------------------------------------------------------------------------------|--|--|
| Model SAP Code                                                | 00000296                                                                           |  |  |
|                                                               |                                                                                    |  |  |
| <b>29. Service accessibility:</b><br>Trough the frontal panel | <b>38. Type of internal part of the appliance 1 (eg oven):</b><br>Electric         |  |  |
| <b>30. Safety thermocouple:</b><br>Yes                        | <b>39. Type of internal part of the appliance 2 (eg oven):</b> Static with a grill |  |  |
| <b>31. Safety thermostat:</b><br>Yes                          | <b>40. Width of internal part [mm]:</b> 640                                        |  |  |
| <b>32. Safety thermostat up to x ° C:</b><br>360              | <b>41. Depth of internal part [mm]:</b><br>420                                     |  |  |
| <b>33. Adjustable feet:</b><br>Yes                            | <b>42. Height of internal part [mm]:</b><br>350                                    |  |  |
| <b>34. Number of burners/hot plates:</b>                      | <b>43. Maximum temperature of the inner chamber [°C]:</b> 300                      |  |  |
| <b>35. Type of gas cooking zones:</b><br>Brass burners        | <b>44. Minimum temperature of the inner chamber [°C]:</b> 50                       |  |  |
| <b>36. Oven Type:</b> electric hot air with grill             | <b>45. Number of internal parts:</b>                                               |  |  |
| 37 Ovensize                                                   |                                                                                    |  |  |