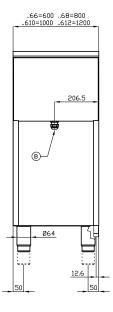

Technical drawing

| Α | Data plate     |                | В | Electrical connection |  |
|---|----------------|----------------|---|-----------------------|--|
| C | Gas connection | ISO 7-1 1/2" M |   |                       |  |