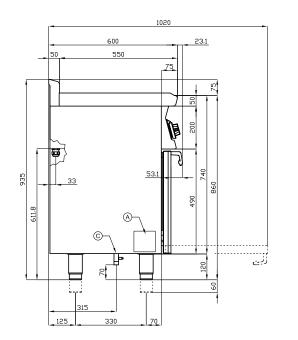

Technical drawing

| Α | Data plate     |                | В | Electrical connection |  |
|---|----------------|----------------|---|-----------------------|--|
| C | Gas connection | ISO 7-1 1/2" M |   |                       |  |