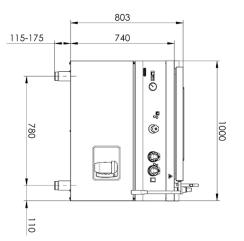

Product features

| High-capacity boiling kettle gas indirect 200 l |               |                                                                                                                                                                                                                                                                                                                                                                                                     |                                                                   |  |
|-------------------------------------------------|---------------|-----------------------------------------------------------------------------------------------------------------------------------------------------------------------------------------------------------------------------------------------------------------------------------------------------------------------------------------------------------------------------------------------------|-------------------------------------------------------------------|--|
| Model                                           | odel SAP Code |                                                                                                                                                                                                                                                                                                                                                                                                     | 00019666                                                          |  |
| <image/>                                        |               | <ul> <li>Device type: Gas unit</li> <li>Device heating type: Indirect</li> <li>Ignition: Electric</li> <li>Steam pressure regulation: Automatic - the pressure switch regulates the performance of the device</li> <li>Filling: Mechanical cock</li> <li>Jacket filling: Semi-automatic</li> <li>Drain valve diameter: 2"</li> <li>Basin volume [l]: 200</li> <li>Usable volume [l]: 183</li> </ul> |                                                                   |  |
| SAP Code                                        | 00019666      | Power gas [kW]                                                                                                                                                                                                                                                                                                                                                                                      | 24.000                                                            |  |
| Net Width [mm]                                  | 1000          | Type of gas                                                                                                                                                                                                                                                                                                                                                                                         | Natural gas,<br>propane butane                                    |  |
| Net Depth [mm]                                  | 928           | Basin volume [l]                                                                                                                                                                                                                                                                                                                                                                                    | 200                                                               |  |
| Net Height [mm]                                 | 900           | Usable volume [l]                                                                                                                                                                                                                                                                                                                                                                                   | 183                                                               |  |
| Net Weight [kg]                                 | 193.00        | Device heating type                                                                                                                                                                                                                                                                                                                                                                                 | Indirect                                                          |  |
| Power electric [kW]                             | 0.023         | Steam pressure regulation                                                                                                                                                                                                                                                                                                                                                                           | Automatic - the pres-<br>sure switch regulates<br>the performance |  |

| High-capacity boiling kettle gas indirect 200 l       |          |                                                                       |  |  |
|-------------------------------------------------------|----------|-----------------------------------------------------------------------|--|--|
| Model                                                 | SAP Code | 00019666                                                              |  |  |
| <b>1. SAP Code:</b> 00019666                          |          | <b>15. Power gas [kW]:</b> 24.000                                     |  |  |
| 2. Article group:<br>Kettles                          |          | <b>16. Ignition:</b><br>Electric                                      |  |  |
| <b>3. Net Width [mm]:</b><br>1000                     |          | <b>17. Type of gas:</b><br>Natural gas, propane butane                |  |  |
| <b>4. Net Depth [mm]:</b><br>928                      |          | <b>18. Protection of controls:</b><br>IPX4                            |  |  |
| <b>5. Net Height [mm]:</b><br>900                     |          | <b>19. Device color:</b><br>Stainless steel                           |  |  |
| <b>6. Net Weight [kg]:</b><br>193.00                  |          | <b>20. Material:</b> AISI 304 top plate and cladding                  |  |  |
| <b>7. Gross Width [mm]:</b><br>1035                   |          | <b>21. Indicators:</b> operation and warm-up                          |  |  |
| 8. Gross depth [mm]:<br>1030                          |          | 22. Drain valve diameter:                                             |  |  |
| <b>9. Gross Height [mm]:</b><br>1085                  |          | <b>23. Worktop type:</b><br>Molded - comfortable cleaning maintenance |  |  |
| <b>10. Gross Weight [kg]:</b> 201.00                  |          | <b>24. Worktop material:</b><br>AISI 304                              |  |  |
| <b>11. Device type:</b><br>Gas unit                   |          | <b>25. Worktop Thickness [mm]:</b> 2.00                               |  |  |
| <b>12. Construction type of device:</b><br>Stationary |          | <b>26. Surface finish:</b> polished stainless steel                   |  |  |
| <b>13. Power electric [kW]:</b><br>0.023              |          | <b>27. Device heating type:</b><br>Indirect                           |  |  |
| <b>14. Loading:</b><br>230 V / 1N - 50 Hz             |          | <b>28. Basin volume [l]:</b> 200                                      |  |  |

4

Technical parameters

| High-capacity boiling kettle gas indirect 200 l                                |          |                                                                                                                     |  |  |
|--------------------------------------------------------------------------------|----------|---------------------------------------------------------------------------------------------------------------------|--|--|
| Model                                                                          | SAP Code | 00019666                                                                                                            |  |  |
|                                                                                |          |                                                                                                                     |  |  |
| <b>29. Device capacity [l]:</b> 200.00                                         |          | <b>39. Type of pan:</b><br>Fixed                                                                                    |  |  |
| <b>30. Maximum device temperature [°C]:</b><br>100                             |          | <b>40. Usable volume [l]:</b><br>183                                                                                |  |  |
| <b>31. Power control type:</b>                                                 |          | <b>41. Filling:</b><br>Mechanical cock                                                                              |  |  |
| <b>32. Service accessibility:</b><br>Trough the frontal panel                  |          | <b>42. Jacket filling:</b><br>Semi-automatic                                                                        |  |  |
| <b>33. Safety element:</b><br>manometer<br>safety fitting<br>safety thermostat |          | <b>43. Basin shape:</b><br>Practically shaped bathtub spout to minimize spillage                                    |  |  |
| <b>34. Safety thermocouple:</b><br>Yes                                         |          | <b>44. Steam pressure regulation:</b><br>Automatic - the pressure switch regulates the performance<br>of the device |  |  |
| <b>35. Safety thermostat:</b><br>Yes                                           |          | <b>45. Type of drain valve:</b><br>conical                                                                          |  |  |
| <b>36. Adjustable feet:</b><br>Yes                                             |          | <b>46. Overflow:</b><br>Yes                                                                                         |  |  |
| <b>37. Bottom thickness:</b> 2.50                                              |          | <b>47. Manometer:</b><br>Yes                                                                                        |  |  |
| <b>38. Bottom material:</b> AISI 316                                           |          | <b>48. Water filling type:</b><br>Cold                                                                              |  |  |