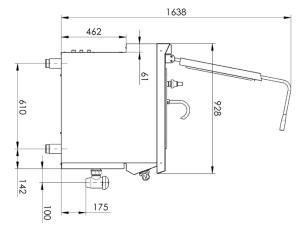

Product features

| High-capacity boiling kettle gas indirect 200 l |               |                                                                                                                                                                                                                                                                                                                                                                                                     |                                                                   |  |
|-------------------------------------------------|---------------|-----------------------------------------------------------------------------------------------------------------------------------------------------------------------------------------------------------------------------------------------------------------------------------------------------------------------------------------------------------------------------------------------------|-------------------------------------------------------------------|--|
| Model                                           | odel SAP Code |                                                                                                                                                                                                                                                                                                                                                                                                     | 00019666                                                          |  |
| <image/>                                        |               | <ul> <li>Device type: Gas unit</li> <li>Device heating type: Indirect</li> <li>Ignition: Electric</li> <li>Steam pressure regulation: Automatic - the pressure switch regulates the performance of the device</li> <li>Filling: Mechanical cock</li> <li>Jacket filling: Semi-automatic</li> <li>Drain valve diameter: 2"</li> <li>Basin volume [l]: 200</li> <li>Usable volume [l]: 183</li> </ul> |                                                                   |  |
| SAP Code                                        | 00019666      | Power gas [kW]                                                                                                                                                                                                                                                                                                                                                                                      | 24.000                                                            |  |
| Net Width [mm]                                  | 1000          | Type of gas                                                                                                                                                                                                                                                                                                                                                                                         | Natural gas,<br>propane butane                                    |  |
| Net Depth [mm]                                  | 928           | Basin volume [l]                                                                                                                                                                                                                                                                                                                                                                                    | 200                                                               |  |
| Net Height [mm]                                 | 900           | Usable volume [l]                                                                                                                                                                                                                                                                                                                                                                                   | 183                                                               |  |
| Net Weight [kg]                                 | 193.00        | Device heating type                                                                                                                                                                                                                                                                                                                                                                                 | Indirect                                                          |  |
| Power electric [kW]                             | 0.023         | Steam pressure regulation                                                                                                                                                                                                                                                                                                                                                                           | Automatic - the pres-<br>sure switch regulates<br>the performance |  |

| High-capacity boiling kettle gas indirect 200 l       |          |                                                                       |  |  |
|-------------------------------------------------------|----------|-----------------------------------------------------------------------|--|--|
| Model                                                 | SAP Code | 00019666                                                              |  |  |
| <b>1. SAP Code:</b> 00019666                          |          | <b>15. Power gas [kW]:</b> 24.000                                     |  |  |
| 2. Article group:<br>Kettles                          |          | <b>16. Ignition:</b><br>Electric                                      |  |  |
| <b>3. Net Width [mm]:</b><br>1000                     |          | <b>17. Type of gas:</b><br>Natural gas, propane butane                |  |  |
| <b>4. Net Depth [mm]:</b><br>928                      |          | <b>18. Protection of controls:</b><br>IPX4                            |  |  |
| <b>5. Net Height [mm]:</b><br>900                     |          | <b>19. Device color:</b><br>Stainless steel                           |  |  |
| <b>6. Net Weight [kg]:</b><br>193.00                  |          | <b>20. Material:</b> AISI 304 top plate and cladding                  |  |  |
| <b>7. Gross Width [mm]:</b><br>1035                   |          | <b>21. Indicators:</b> operation and warm-up                          |  |  |
| 8. Gross depth [mm]:<br>1030                          |          | 22. Drain valve diameter:                                             |  |  |
| <b>9. Gross Height [mm]:</b><br>1085                  |          | <b>23. Worktop type:</b><br>Molded - comfortable cleaning maintenance |  |  |
| <b>10. Gross Weight [kg]:</b> 201.00                  |          | <b>24. Worktop material:</b><br>AISI 304                              |  |  |
| <b>11. Device type:</b><br>Gas unit                   |          | <b>25. Worktop Thickness [mm]:</b> 2.00                               |  |  |
| <b>12. Construction type of device:</b><br>Stationary |          | <b>26. Surface finish:</b> polished stainless steel                   |  |  |
| <b>13. Power electric [kW]:</b><br>0.023              |          | <b>27. Device heating type:</b><br>Indirect                           |  |  |
| <b>14. Loading:</b><br>230 V / 1N - 50 Hz             |          | <b>28. Basin volume [l]:</b> 200                                      |  |  |

4

Technical parameters

| High-capacity boiling kettle gas indirect 200 l                                |          |                                                                                                                     |  |  |
|--------------------------------------------------------------------------------|----------|---------------------------------------------------------------------------------------------------------------------|--|--|
| Model                                                                          | SAP Code | 00019666                                                                                                            |  |  |
|                                                                                |          |                                                                                                                     |  |  |
| <b>29. Device capacity [l]:</b> 200.00                                         |          | <b>39. Type of pan:</b><br>Fixed                                                                                    |  |  |
| <b>30. Maximum device temperature [°C]:</b><br>100                             |          | <b>40. Usable volume [l]:</b><br>183                                                                                |  |  |
| <b>31. Power control type:</b>                                                 |          | <b>41. Filling:</b><br>Mechanical cock                                                                              |  |  |
| <b>32. Service accessibility:</b><br>Trough the frontal panel                  |          | <b>42. Jacket filling:</b><br>Semi-automatic                                                                        |  |  |
| <b>33. Safety element:</b><br>manometer<br>safety fitting<br>safety thermostat |          | <b>43. Basin shape:</b><br>Practically shaped bathtub spout to minimize spillage                                    |  |  |
| <b>34. Safety thermocouple:</b><br>Yes                                         |          | <b>44. Steam pressure regulation:</b><br>Automatic - the pressure switch regulates the performance<br>of the device |  |  |
| <b>35. Safety thermostat:</b><br>Yes                                           |          | <b>45. Type of drain valve:</b><br>conical                                                                          |  |  |
| <b>36. Adjustable feet:</b><br>Yes                                             |          | <b>46. Overflow:</b><br>Yes                                                                                         |  |  |
| <b>37. Bottom thickness:</b> 2.50                                              |          | <b>47. Manometer:</b><br>Yes                                                                                        |  |  |
| <b>38. Bottom material:</b> AISI 316                                           |          | <b>48. Water filling type:</b><br>Cold                                                                              |  |  |