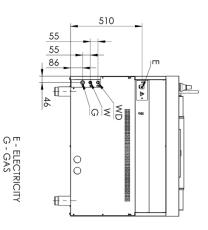

Product features

| High-capacity boiling kettle gas indirect 200 l |               |                                                                                                                                                                                                                                                                                                                                                                                                     |                                                                   |  |
|-------------------------------------------------|---------------|-----------------------------------------------------------------------------------------------------------------------------------------------------------------------------------------------------------------------------------------------------------------------------------------------------------------------------------------------------------------------------------------------------|-------------------------------------------------------------------|--|
| Model                                           | odel SAP Code |                                                                                                                                                                                                                                                                                                                                                                                                     | 00019666                                                          |  |
| <image/>                                        |               | <ul> <li>Device type: Gas unit</li> <li>Device heating type: Indirect</li> <li>Ignition: Electric</li> <li>Steam pressure regulation: Automatic - the pressure switch regulates the performance of the device</li> <li>Filling: Mechanical cock</li> <li>Jacket filling: Semi-automatic</li> <li>Drain valve diameter: 2"</li> <li>Basin volume [l]: 200</li> <li>Usable volume [l]: 183</li> </ul> |                                                                   |  |
| SAP Code                                        | 00019666      | Power gas [kW]                                                                                                                                                                                                                                                                                                                                                                                      | 24.000                                                            |  |
| Net Width [mm]                                  | 1000          | Type of gas                                                                                                                                                                                                                                                                                                                                                                                         | Natural gas,<br>propane butane                                    |  |
| Net Depth [mm]                                  | 928           | Basin volume [l]                                                                                                                                                                                                                                                                                                                                                                                    | 200                                                               |  |
| Net Height [mm]                                 | 900           | Usable volume [l]                                                                                                                                                                                                                                                                                                                                                                                   | 183                                                               |  |
| Net Weight [kg]                                 | 193.00        | Device heating type                                                                                                                                                                                                                                                                                                                                                                                 | Indirect                                                          |  |
| Power electric [kW]                             | 0.023         | Steam pressure regulation                                                                                                                                                                                                                                                                                                                                                                           | Automatic - the pres-<br>sure switch regulates<br>the performance |  |

| High-capacity boiling kettle gas indirect 200 l       |          |                                                                       |  |  |
|-------------------------------------------------------|----------|-----------------------------------------------------------------------|--|--|
| Model                                                 | SAP Code | 00019666                                                              |  |  |
| <b>1. SAP Code:</b> 00019666                          |          | <b>15. Power gas [kW]:</b> 24.000                                     |  |  |
| 2. Article group:<br>Kettles                          |          | <b>16. Ignition:</b><br>Electric                                      |  |  |
| <b>3. Net Width [mm]:</b><br>1000                     |          | <b>17. Type of gas:</b><br>Natural gas, propane butane                |  |  |
| <b>4. Net Depth [mm]:</b><br>928                      |          | <b>18. Protection of controls:</b><br>IPX4                            |  |  |
| <b>5. Net Height [mm]:</b><br>900                     |          | <b>19. Device color:</b><br>Stainless steel                           |  |  |
| <b>6. Net Weight [kg]:</b><br>193.00                  |          | <b>20. Material:</b> AISI 304 top plate and cladding                  |  |  |
| <b>7. Gross Width [mm]:</b><br>1035                   |          | <b>21. Indicators:</b> operation and warm-up                          |  |  |
| 8. Gross depth [mm]:<br>1030                          |          | 22. Drain valve diameter:                                             |  |  |
| <b>9. Gross Height [mm]:</b><br>1085                  |          | <b>23. Worktop type:</b><br>Molded - comfortable cleaning maintenance |  |  |
| <b>10. Gross Weight [kg]:</b> 201.00                  |          | <b>24. Worktop material:</b><br>AISI 304                              |  |  |
| <b>11. Device type:</b><br>Gas unit                   |          | <b>25. Worktop Thickness [mm]:</b> 2.00                               |  |  |
| <b>12. Construction type of device:</b><br>Stationary |          | <b>26. Surface finish:</b> polished stainless steel                   |  |  |
| <b>13. Power electric [kW]:</b><br>0.023              |          | <b>27. Device heating type:</b><br>Indirect                           |  |  |
| <b>14. Loading:</b><br>230 V / 1N - 50 Hz             |          | <b>28. Basin volume [l]:</b> 200                                      |  |  |

4

Technical parameters

| High-capacity boiling kettle gas indirect 200 l                                |          |                                                                                                                     |  |  |
|--------------------------------------------------------------------------------|----------|---------------------------------------------------------------------------------------------------------------------|--|--|
| Model                                                                          | SAP Code | 00019666                                                                                                            |  |  |
|                                                                                |          |                                                                                                                     |  |  |
| <b>29. Device capacity [l]:</b> 200.00                                         |          | <b>39. Type of pan:</b><br>Fixed                                                                                    |  |  |
| <b>30. Maximum device temperature [°C]:</b><br>100                             |          | <b>40. Usable volume [l]:</b><br>183                                                                                |  |  |
| <b>31. Power control type:</b>                                                 |          | <b>41. Filling:</b><br>Mechanical cock                                                                              |  |  |
| <b>32. Service accessibility:</b><br>Trough the frontal panel                  |          | <b>42. Jacket filling:</b><br>Semi-automatic                                                                        |  |  |
| <b>33. Safety element:</b><br>manometer<br>safety fitting<br>safety thermostat |          | <b>43. Basin shape:</b><br>Practically shaped bathtub spout to minimize spillage                                    |  |  |
| <b>34. Safety thermocouple:</b><br>Yes                                         |          | <b>44. Steam pressure regulation:</b><br>Automatic - the pressure switch regulates the performance<br>of the device |  |  |
| <b>35. Safety thermostat:</b><br>Yes                                           |          | <b>45. Type of drain valve:</b><br>conical                                                                          |  |  |
| <b>36. Adjustable feet:</b><br>Yes                                             |          | <b>46. Overflow:</b><br>Yes                                                                                         |  |  |
| <b>37. Bottom thickness:</b> 2.50                                              |          | <b>47. Manometer:</b><br>Yes                                                                                        |  |  |
| <b>38. Bottom material:</b> AISI 316                                           |          | <b>48. Water filling type:</b><br>Cold                                                                              |  |  |