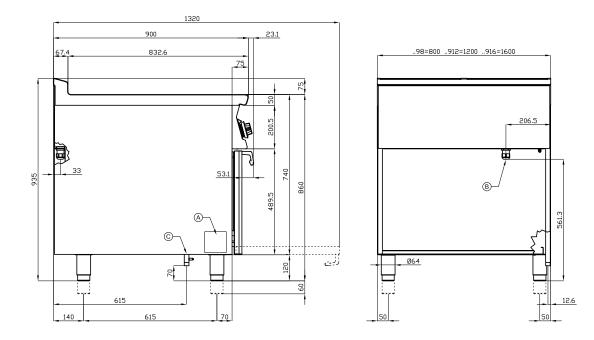

| А | Data plate | E | В | Electrical connection |  |
|---|------------|---|---|-----------------------|--|

**Product benefits** 

Technical parameters

| Cooking range electric with static electric oven 3x GN 1/1 - 6x plate 400 V |          |                                                                       |  |  |
|-----------------------------------------------------------------------------|----------|-----------------------------------------------------------------------|--|--|
| Model                                                                       | SAP Code | 00005931                                                              |  |  |
| 1 SAD Codes                                                                 |          | 15. Ductostica of controlog                                           |  |  |
| <b>1. SAP Code:</b> 00005931                                                |          | <b>15. Protection of controls:</b><br>IPX5                            |  |  |
| 2. Article group:<br>Stoves with oven                                       |          | <b>16. Device color:</b><br>Stainless steel                           |  |  |
| <b>3. Net Width [mm]:</b><br>1200                                           |          | <b>17. Material:</b><br>AISI 304                                      |  |  |
| <b>4. Net Depth [mm]:</b><br>900                                            |          | <b>18. Worktop type:</b><br>Molded - comfortable cleaning maintenance |  |  |
| <b>5. Net Height [mm]:</b><br>900                                           |          | <b>19. Worktop material:</b><br>AISI 304                              |  |  |
| <b>6. Net Weight [kg]:</b><br>184.00                                        |          | <b>20. Worktop Thickness [mm]:</b> 2.00                               |  |  |
| <b>7. Gross Width [mm]:</b><br>1230                                         |          | <b>21. Device heating type:</b><br>Static baking                      |  |  |
| <b>8. Gross depth [mm]:</b><br>970                                          |          | <b>22. Number of zones:</b>                                           |  |  |
| <b>9. Gross Height [mm]:</b><br>1110                                        |          | <b>23. Power consumption of the zone 1 [kW]:</b><br>3,5               |  |  |
| <b>10. Gross Weight [kg]:</b> 206.00                                        |          | <b>24. Power consumption of the zone 2 [kW]:</b><br>3,5               |  |  |
| <b>11. Device type:</b><br>Electric unit                                    |          | <b>25. Power consumption of the zone 3 [kW]:</b><br>3,5               |  |  |
| <b>12. Construction type of device:</b><br>With substructure                |          | <b>26. Power consumption of the zone 4 [kW]:</b>                      |  |  |
| <b>13. Power electric [kW]:</b><br>30.200                                   |          | <b>27. Power consumption of the zone 5 [kW]:</b><br>3,5               |  |  |
| <b>14. Loading:</b><br>400 V / 3N - 50 Hz                                   |          | <b>28. Power consumption of the zone 6 [kW]:</b> 3,5                  |  |  |