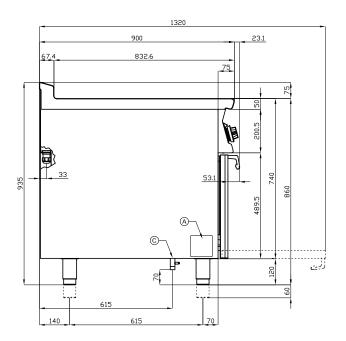

Technical drawing

Cooking range electric with static electric oven 3x GN 1/1 - 6x plate 400 V

Model SAP Code 00000337

| Α | Data plate |  | В | Electrical connection |  |
|---|------------|--|---|-----------------------|--|
|---|------------|--|---|-----------------------|--|