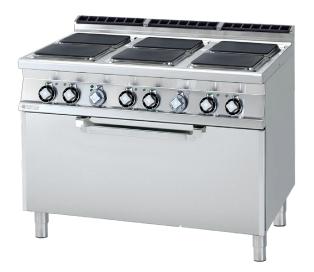

#### Cooking range electric with static electric oven 3x GN 1/1 - 6x plate 400 V

**Model SAP Code** 00000337

- Device type: Electric unit
- Power consumption of the zone 1 [kW]: 4
- Power consumption of the zone 2 [kW]: 4
- Power consumption of the zone 3 [kW]: 4
- Power consumption of the zone 4 [kW]: 4
- Power consumption of the zone 5 [kW]: 4
- Power consumption of the zone 6 [kW]: 4
- Type of internal part of the appliance 1 (eg oven): Electric
- Type of internal part of the appliance 2 (eg oven): Static
- Protection of controls: IPX5
- Material: AISI 304

Cooking range electric with static electric oven 3x GN 1/1 - 6x plate 400 V

**Model SAP Code** 00000337