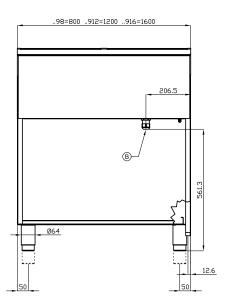

Technical drawing

Cooking range electric with static electric oven 3x GN 1/1 - 6x plate 400 V

Model SAP Code 00000337

| Α | Data plate |  | В | Electrical connection |  |
|---|------------|--|---|-----------------------|--|
|---|------------|--|---|-----------------------|--|