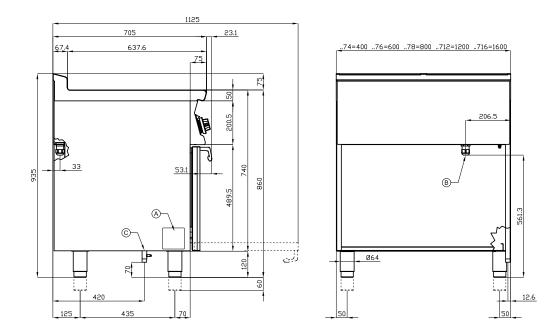

the zone 2 [kW]

Technical drawing

| А | Data plate | C | Gas conne | ction | ISO 7-1 3/4" M |
|---|------------|---|-----------|-------|----------------|

**Product benefits** 

Technical parameters

| Cooking range gas with static gas ov                         | ven GN 2/1 - 6x burne | er                                                                                                            |  |  |
|--------------------------------------------------------------|-----------------------|---------------------------------------------------------------------------------------------------------------|--|--|
| Model                                                        | SAP Code              | 00000319                                                                                                      |  |  |
|                                                              |                       |                                                                                                               |  |  |
| <b>1. SAP Code:</b> 00000319                                 |                       | <b>15. Protection of controls:</b><br>IPX5                                                                    |  |  |
| <b>2. Net Width [mm]:</b><br>1200                            |                       | <b>16. Material:</b><br>Stainless steel                                                                       |  |  |
| <b>3. Net Depth [mm]:</b><br>705                             |                       | <b>17. Worktop type:</b><br>Molded - comfortable cleaning maintenance                                         |  |  |
| <b>4. Net Height [mm]:</b><br>900                            |                       | <b>18. Worktop material:</b><br>AISI 304                                                                      |  |  |
| <b>5. Net Weight [kg]:</b><br>161.00                         |                       | <b>19. Worktop Thickness [mm]:</b> 2.00                                                                       |  |  |
| 6. Gross Width [mm]:<br>1230                                 |                       | <b>20. Number of zones:</b>                                                                                   |  |  |
| <b>7. Gross depth [mm]:</b><br>770                           |                       | <b>21. Power consumption of the zone 1 [kW]:</b> 7,5                                                          |  |  |
| 8. Gross Height [mm]:<br>1110                                |                       | <b>22. Power consumption of the zone 2 [kW]:</b><br>7,5                                                       |  |  |
| <b>9. Gross Weight [kg]:</b><br>178.00                       |                       | <b>23. Power consumption of the zone 3 [kW]:</b> 5,5                                                          |  |  |
| <b>10. Device type:</b><br>Gas unit                          |                       | <b>24. Power consumption of the zone 4 [kW]:</b> 5,5                                                          |  |  |
| <b>11. Construction type of device:</b><br>With substructure |                       | <b>25. Power consumption of the zone 5 [kW]:</b> 5,5                                                          |  |  |
| <b>12. Power gas [kW]:</b><br>42.300                         |                       | <b>26. Power consumption of the zone 6 [kW]:</b> 3,5                                                          |  |  |
| <b>13. Ignition:</b><br>Eternal flame                        |                       | <b>27. Number of power control stages:</b><br>6                                                               |  |  |
| <b>14. Type of gas:</b><br>Natural gas, propane butane       |                       | <b>28. Service accessibility:</b><br>From the front by removing the front panel and waste<br>fluid containers |  |  |