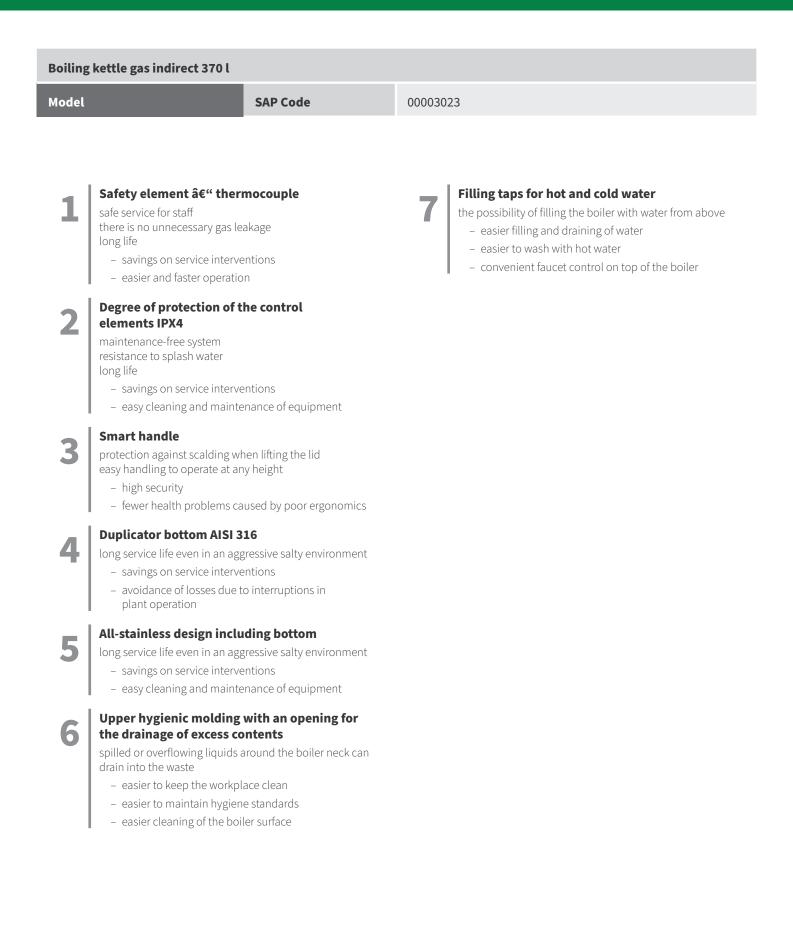

| Indirect                                       |
| Loading                        | 230 V / 1N - 50 Hz | Steam pressure regulation                                                                                                                                                                                                                                                                                                                                                                                                      | Automatic - the pres-<br>sure switch regulates |

the performance of the device

Power gas [kW]

61.000

**Product benefits** 





Technical parameters



| Boiling kettle gas indirect 370 l       |                                                            |
|-----------------------------------------|------------------------------------------------------------|
| Model SA                                | P Code 00003023                                            |
|                                         |                                                            |
|                                         |                                                            |
| <b>1. SAP Code:</b>                     | <b>15. Type of gas:</b>                                    |
| 00003023                                | Propane butane, natural gas                                |
| <b>2. Net Width [mm]:</b>