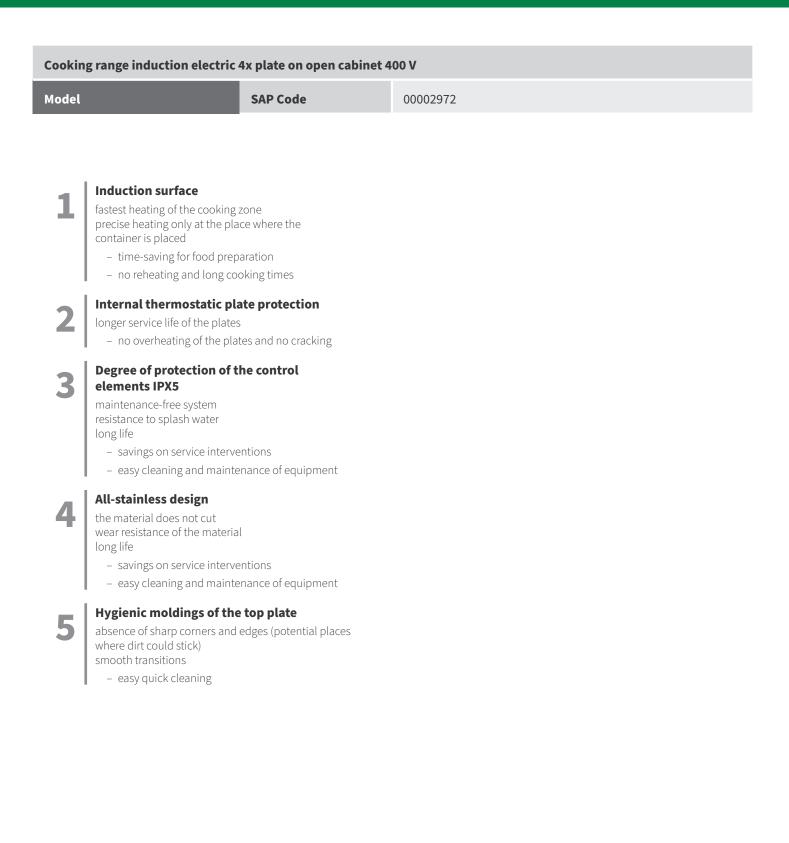

**Product features** 

| Cooking range induction electric 4x plate on open cabinet 400 V |          |          |  |  |
|-----------------------------------------------------------------|----------|----------|--|--|
| Model                                                           | SAP Code | 00002972 |  |  |
|                                                                 |          |          |  |  |