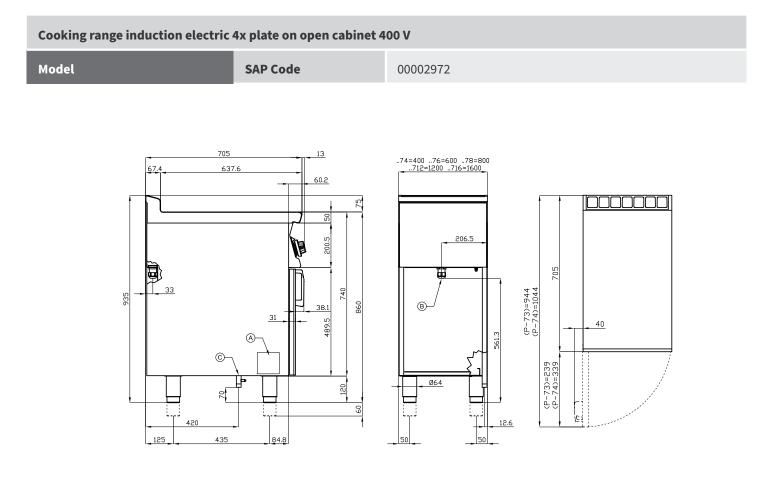

Technical drawing

| A Data plate B Electrical connection |  |
|--------------------------------------|--|

**Product benefits** 

Technical parameters

| Model                                                        | SAP Code | 00002972                                                                                                      |
|--------------------------------------------------------------|----------|---------------------------------------------------------------------------------------------------------------|
|                                                              |          |                                                                                                               |
| L. SAP Code:<br>00002972                                     |          | <b>15. Material:</b><br>Stainless steel                                                                       |
| <b>2. Net Width [mm]:</b><br>800                             |          | <b>16. Worktop type:</b><br>Molded - comfortable cleaning maintenance                                         |
| <b>3. Net Depth [mm]:</b><br>705                             |          | <b>17. Worktop material:</b><br>Glass ceramics                                                                |
| <b>4. Net Height [mm]:</b><br>900                            |          | <b>18. Worktop Thickness [mm]:</b> 2.00                                                                       |
| <b>5. Net Weight [kg]:</b><br>65.00                          |          | <b>19. Standard equipment for device:</b> with a door                                                         |
| <b>6. Gross Width [mm]:</b><br>830                           |          | <b>20. Number of zones:</b><br>4                                                                              |
| <b>7. Gross depth [mm]:</b><br>770                           |          | <b>21. Power consumption of the zone 1 [kW]:</b>                                                              |
| 8. Gross Height [mm]:<br>1110                                |          | <b>22. Power consumption of the zone 2 [kW]:</b>                                                              |
| <b>9. Gross Weight [kg]:</b><br>70.00                        |          | <b>23. Power consumption of the zone 3 [kW]:</b>                                                              |
| <b>10. Device type:</b><br>Electric unit                     |          | <b>24. Power consumption of the zone 4 [kW]:</b>                                                              |
| <b>11. Construction type of device:</b><br>With substructure |          | <b>25. Number of power control stages:</b>                                                                    |
| <b>2. Power electric [kW]:</b> 20.000                        |          | <b>26. Service accessibility:</b><br>From the front by removing the front panel and waste<br>fluid containers |
| L3. Loading:<br>400 V / 3N - 50 Hz                           |          | <b>27. Adjustable feet:</b><br>Yes                                                                            |
| 14. Protection of controls:                                  |          | 28. Additional information:                                                                                   |