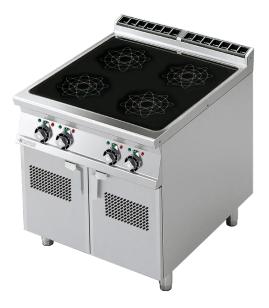

**Product features** 

| Cooking range induction electric 4x plate on open cabinet 400 V |          |          |  |  |
|-----------------------------------------------------------------|----------|----------|--|--|
| Model                                                           | SAP Code | 00002972 |  |  |
|                                                                 |          |          |  |  |

| SAP Code            | 00002972           | Number of zones                         | 4         |
|---------------------|--------------------|-----------------------------------------|-----------|
| Net Width [mm]      | 800                | Power consumption of the zone 1 [kW]    | 5         |
| Net Depth [mm]      | 705                | Power consumption of the zone 2 [kW]    | 5         |
| Net Height [mm]     | 900                | Power consumption of the zone 3 [kW]    | 5         |
| Net Weight [kg]     | 65.00              | Power consumption of the zone 4 [kW]    | 5         |
| Power electric [kW] | 20.000             | Ceramic glass dimen-<br>sions [mm x mm] | 750 x 570 |
| Loading             | 400 V / 3N - 50 Hz |                                         |           |