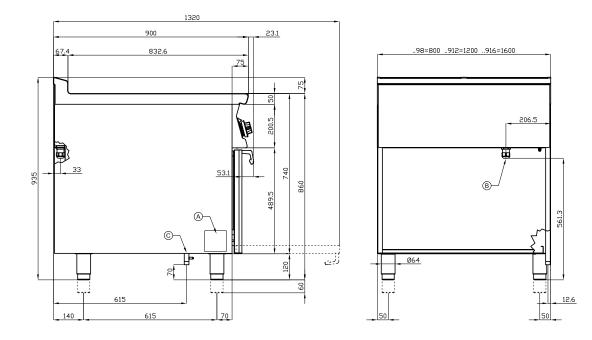

Power consumption of the zone 1 [kW]

4

4

Number of zones

340

Height of internal part [mm]

Technical drawing

| Α | Data plate | В | Electrical connection |  |
|---|------------|---|-----------------------|--|