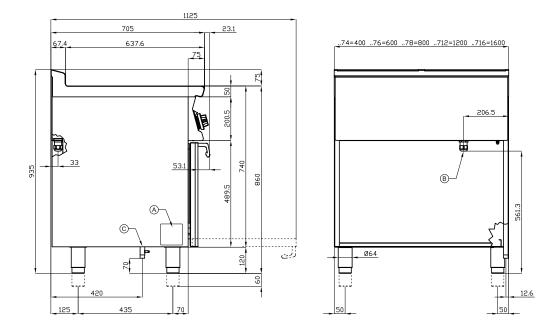

| Α | Data plate     |                | В | Electrical connection |  |
|---|----------------|----------------|---|-----------------------|--|
| C | Gas connection | ISO 7-1 3/4" M |   |                       |  |