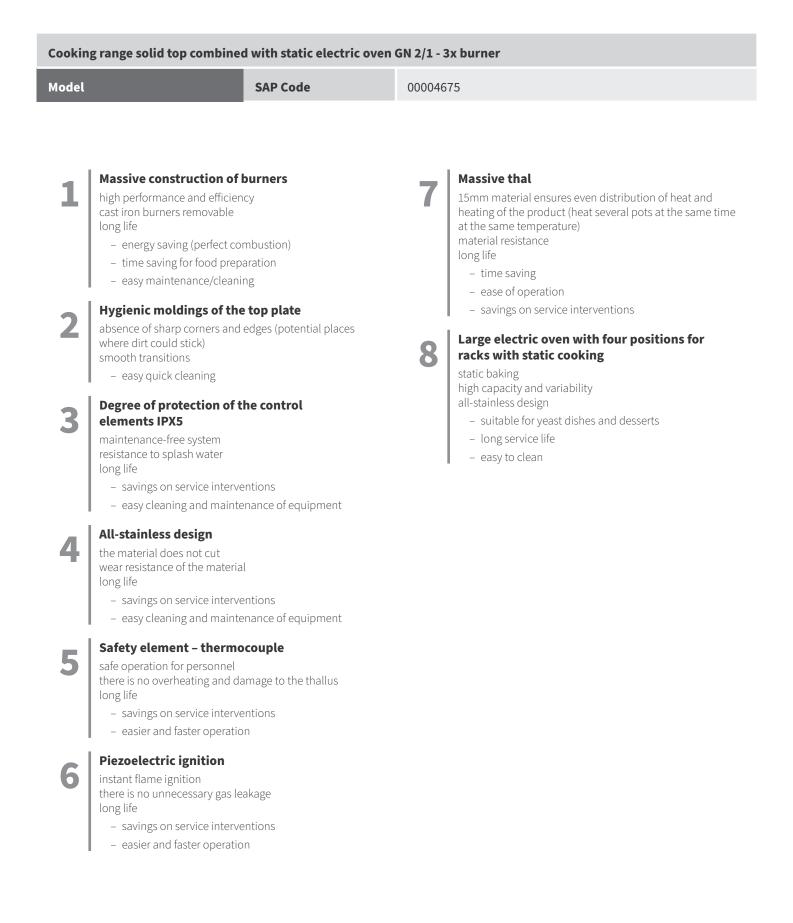

Cooking range solid top combined with static electric oven GN 2/1 - 3x burner

| Model               | SAP Code | 00004675                                                                                                                                                                                                                                                                                                                                                                                                                                                        |          |
|---------------------|----------|-----------------------------------------------------------------------------------------------------------------------------------------------------------------------------------------------------------------------------------------------------------------------------------------------------------------------------------------------------------------------------------------------------------------------------------------------------------------|----------|
|                     |          | <ul> <li>Device type: Combined unit</li> <li>Power consumption of the zone 1 [kW]: 12</li> <li>Power consumption of the zone 2 [kW]: 7,5</li> <li>Power consumption of the zone 3 [kW]: 5,5</li> <li>Ignition: Piezo+večný plamen</li> <li>Type of internal part of the appliance 1 (eg oven): Electric</li> <li>Type of internal part of the appliance 2 (eg oven): Static</li> <li>Protection of controls: IPX5</li> <li>Material: Stainless steel</li> </ul> |          |
| SAP Code            | 00004675 | Power consumption of the zone 1 [kW]                                                                                                                                                                                                                                                                                                                                                                                                                            | 12       |
| Net Width [mm]      | 1200     | Power consumption of the zone 2 [kW]                                                                                                                                                                                                                                                                                                                                                                                                                            | 7,5      |
| Net Depth [mm]      | 705      | Power consumption of the zone 3 [kW]                                                                                                                                                                                                                                                                                                                                                                                                                            | 5,5      |
| Net Height [mm]     | 900      | Type of internal part of the ap-<br>pliance 1 (eg oven)                                                                                                                                                                                                                                                                                                                                                                                                         | Electric |
| Net Weight [kg]     | 217.00   | Type of internal part of the ap-<br>pliance 2 (eg oven)                                                                                                                                                                                                                                                                                                                                                                                                         | Static   |
| Power electric [kW] | 5.000    | Width of internal part [mm]                                                                                                                                                                                                                                                                                                                                                                                                                                     | 670      |

550

340

770 x 570

Loading

Power gas [kW]

Number of zones

Type of gas

Depth of internal part [mm]

Height of internal part [mm]

Solid top dimen-

sions [mm x mm]

400 V / 3N - 50 Hz

25.000

3

Natural gas,

propane butane

| Α | Data plate     |                | В | Electrical connection |  |
|---|----------------|----------------|---|-----------------------|--|
| C | Gas connection | ISO 7-1 3/4" M |   |                       |  |

**Product benefits** 

Technical parameters

| Cooking range solid top combined with static electric oven GN 2/1 - 3x burner |          |                                                                                                               |  |  |
|-------------------------------------------------------------------------------|----------|---------------------------------------------------------------------------------------------------------------|--|--|
| Model                                                                         | SAP Code | 00004675                                                                                                      |  |  |
|                                                                               |          |                                                                                                               |  |  |
|                                                                               |          |                                                                                                               |  |  |
| <b>1. SAP Code:</b> 00004675                                                  |          | <b>15. Power gas [kW]:</b> 25.000                                                                             |  |  |
| 2. Article group:<br>Stoves with oven                                         |          | <b>16. Ignition:</b><br>Piezo+večný plamen                                                                    |  |  |
| <b>3. Net Width [mm]:</b><br>1200                                             |          | <b>17. Type of gas:</b><br>Natural gas, propane butane                                                        |  |  |
| <b>4. Net Depth [mm]:</b><br>705                                              |          | <b>18. Protection of controls:</b><br>IPX5                                                                    |  |  |
| <b>5. Net Height [mm]:</b><br>900                                             |          | <b>19. Material:</b><br>Stainless steel                                                                       |  |  |
| 6. Net Weight [kg]:<br>217.00                                                 |          | <b>20. Worktop type:</b><br>Molded - comfortable cleaning maintenance                                         |  |  |
| <b>7. Gross Width [mm]:</b><br>1230                                           |          | <b>21. Worktop material:</b><br>AISI 304                                                                      |  |  |
| 8. Gross depth [mm]:<br>770                                                   |          | <b>22. Worktop Thickness [mm]:</b> 2.00                                                                       |  |  |
| <b>9. Gross Height [mm]:</b><br>1110                                          |          | <b>23. Number of zones:</b>                                                                                   |  |  |
| <b>10. Gross Weight [kg]:</b> 227.00                                          |          | <b>24.</b> Power consumption of the zone 1 [kW]:                                                              |  |  |
| <b>11. Device type:</b><br>Combined unit                                      |          | <b>25. Power consumption of the zone 2 [kW]:</b> 7,5                                                          |  |  |
| <b>12. Construction type of device:</b><br>With substructure                  |          | <b>26. Power consumption of the zone 3 [kW]:</b> 5,5                                                          |  |  |
| <b>13. Power electric [kW]:</b> 5.000                                         |          | <b>27. Number of power control stages:</b>                                                                    |  |  |
| <b>14. Loading:</b><br>400 V / 3N - 50 Hz                                     |          | <b>28. Service accessibility:</b><br>From the front by removing the front panel and waste<br>fluid containers |  |  |

Technical parameters

| Cooking range solid top combined with static electric oven GN 2/1 - 3x burner              |                                                                          |  |  |
|--------------------------------------------------------------------------------------------|--------------------------------------------------------------------------|--|--|
| Model SAP Code                                                                             | 00004675                                                                 |  |  |
|                                                                                            |                                                                          |  |  |
| <b>29. Safety element:</b><br>thermocouple safety feature<br>safety thermostat 360 °C      | <b>42. Type of internal part of the appliance 2 (eg oven):</b><br>Static |  |  |
| <b>30. Safety thermocouple:</b><br>Yes                                                     | <b>43. Width of internal part [mm]:</b> 670                              |  |  |
| <b>31. Safety thermostat:</b><br>Yes                                                       | <b>44. Depth of internal part [mm]:</b> 550                              |  |  |
| <b>32. Safety thermostat up to x ° C:</b><br>360                                           | <b>45. Height of internal part [mm]:</b> 340                             |  |  |
| <b>33. Adjustable feet:</b><br>Yes                                                         | <b>46. Maximum temperature of the inner chamber [°C]:</b> 300            |  |  |
| <b>34. Additional information:</b> cabinet with door                                       | <b>47. Minimum temperature of the inner chamber [°C]:</b> 50             |  |  |
| <b>35. Number of burners/hot plates:</b>                                                   | <b>48. Inner ignition:</b><br>Piezoelectric                              |  |  |
| <b>36. Type of gas cooking zones:</b><br>Fire protection to install + Classic burners      | <b>49. Number of internal parts:</b>                                     |  |  |
| <b>37. Burner type:</b><br>Cast iron, detachable, with internal and<br>external combustion | <b>50. Solid top thickness [mm]:</b><br>15                               |  |  |
| <b>38. Oven Type:</b><br>electrical static                                                 | <b>51. Solid top dimensions [mm x mm]:</b> 770 × 570                     |  |  |
| <b>39. Oven size:</b><br>GN 2/1                                                            | <b>52. Solid top material:</b><br>chrome-molybdenum                      |  |  |
| <b>40. Oven material:</b><br>Stainless steel                                               | <b>53. Solid top ignition:</b><br>Piezo + Eternal Flame                  |  |  |

**41. Type of internal part of the appliance 1 (eg oven):** Electric