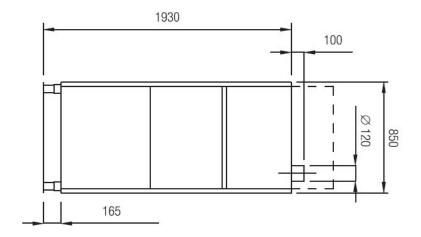

700 x 700

tel.: +420 381 582 284 e-mail: rmgastro@rmgastro.com web: www.rmgastro.com

Loading

Rack size [mm]

400 V / 3N - 50 Hz

Technical drawing

Product benefits

Technical parameters