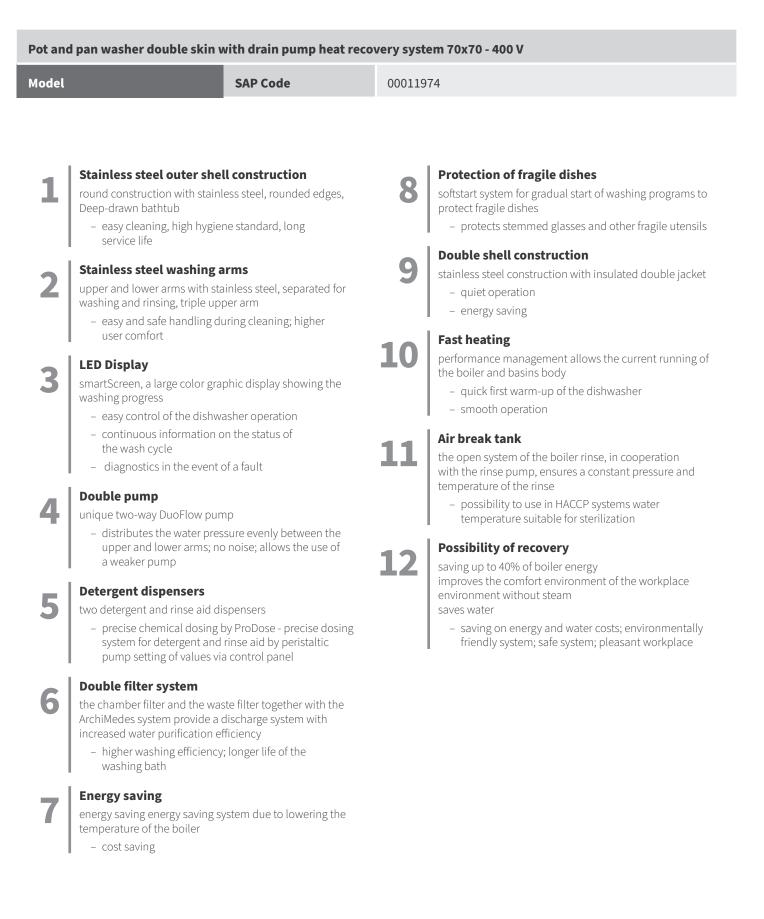

| Pot and pan washer double skin with drain pump heat recovery system 70x70 - 400 V |          |                                                                                                                                                                                                                                                                                                                                                                                                                                                                                                                                                                                                    |       |  |  |
|-----------------------------------------------------------------------------------|----------|----------------------------------------------------------------------------------------------------------------------------------------------------------------------------------------------------------------------------------------------------------------------------------------------------------------------------------------------------------------------------------------------------------------------------------------------------------------------------------------------------------------------------------------------------------------------------------------------------|-------|--|--|
| Model                                                                             | SAP Code | 00011974                                                                                                                                                                                                                                                                                                                                                                                                                                                                                                                                                                                           |       |  |  |
| <image/>                                                                          |          | <ul> <li>Display type: LCD multifunction display</li> <li>Number of programs: 11</li> <li>Number of skin: 2</li> <li>Door clear height [mm]: 850</li> <li>Rack size [mm]: 700 x 700</li> <li>Water consumption of the washing cycle: 4</li> <li>Detergent and rinse pump system: ProDose - accurate dosing with a peristaltic pump</li> <li>Wash pump type: two-way - DuoFlow</li> <li>Self-cleaning cycle: Yes</li> <li>Drain filter: Evolution3 - double filtration with electronically controlled partial discharge before the rinsing phase ensures 0% loss of clean water to waste</li> </ul> |       |  |  |
| SAP Code                                                                          | 00011974 | Boiler capacity [ l ]                                                                                                                                                                                                                                                                                                                                                                                                                                                                                                                                                                              | 12.00 |  |  |
| Net Width [mm]                                                                    | 857      | Boiler power [kW]                                                                                                                                                                                                                                                                                                                                                                                                                                                                                                                                                                                  | 8.000 |  |  |
| Net Depth [mm]                                                                    | 853      | Basin volume [l]                                                                                                                                                                                                                                                                                                                                                                                                                                                                                                                                                                                   | 68    |  |  |
| Net Height [mm]                                                                   | 2166     | Tank power [kW]                                                                                                                                                                                                                                                                                                                                                                                                                                                                                                                                                                                    | 8.000 |  |  |
| Net Weight [kg]                                                                   | 207.00   | Water consumption of the washing cycle                                                                                                                                                                                                                                                                                                                                                                                                                                                                                                                                                             | 4     |  |  |
| Power electric [kW]                                                               | 18.700   | Door clear height [mm]                                                                                                                                                                                                                                                                                                                                                                                                                                                                                                                                                                             | 850   |  |  |
|                                                                                   |          |                                                                                                                                                                                                                                                                                                                                                                                                                                                                                                                                                                                                    |       |  |  |