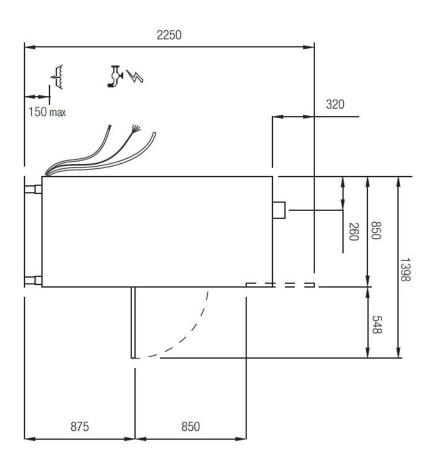

700 x 700

tel.: +420 381 582 284 e-mail: rmgastro@rmgastro.com web: www.rmgastro.com

Loading

Rack size [mm]

400 V / 3N - 50 Hz

Technical drawing

Product benefits

Technical parameters