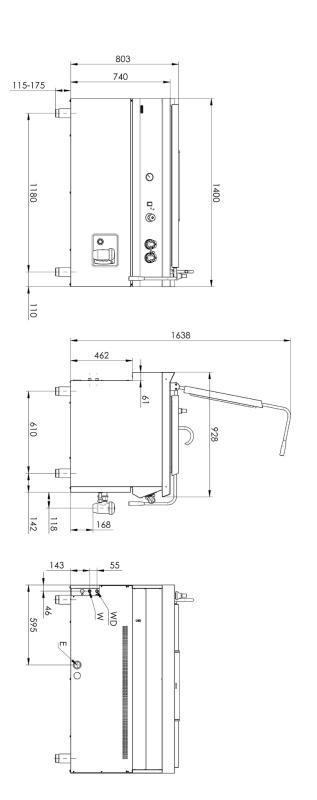

| SAP Code            | 00019451 | Loading                   | 400 V / 3N - 50 Hz                             |
|---------------------|----------|---------------------------|------------------------------------------------|
| Net Width [mm]      | 1400     | Basin volume [l]          | 300                                            |
| Net Depth [mm]      | 928      | Usable volume [l]         | 280                                            |
| Net Height [mm]     | 900      | Device heating type       | Indirect                                       |
| Net Weight [kg]     | 240.00   | Steam pressure regulation | Automatic - the pres-<br>sure switch regulates |
| Power electric [kW] | 32.000   | etter process regardion   | the performance<br>of the device               |

Technical parameters

| High-capacity boiling kettle elec                  |          |                                                         |
|----------------------------------------------------|----------|---------------------------------------------------------|
| Model                                              | SAP Code | 00019451                                                |
|                                                    |          |                                                         |
|                                                    |          |                                                         |
| 1. SAP Code:                                       |          | 15. Protection of controls:                             |
| 00019451                                           |          | IPX4                                                    |
| 2. Article group:<br>Kettles                       |          | <b>16. Device color:</b><br>Stainless steel             |
|                                                    |          |                                                         |
| <b>3. Net Width [mm]:</b><br>1400                  |          | <b>17. Material:</b><br>AISI 304 top plate and cladding |
| 4. Net Depth [mm]:                                 |          | 18. Indicators:                                         |
| <b>4. Net Depth [him]:</b><br>928                  |          | operation and warm-up                                   |
| 5. Net Height [mm]:                                |          | 19. Drain valve diameter:                               |
| 900                                                |          | 2"                                                      |
| 6. Net Weight [kg]:                                |          | 20. Worktop type:                                       |
| 240.00                                             |          | Molded - comfortable cleaning maintenance               |
| 7. Gross Width [mm]:<br>1435                       |          | <b>21. Worktop material:</b><br>AISI 304                |
|                                                    |          |                                                         |
| 8. Gross depth [mm]:<br>1030                       |          | 22. Worktop Thickness [mm]:<br>2.00                     |
| 9. Gross Height [mm]:                              |          | 23. Surface finish:                                     |
| 1085                                               |          | polished stainless steel                                |
| 10. Gross Weight [kg]:                             |          | 24. Device heating type:                                |
| 250.00                                             |          | Indirect                                                |
| <b>11. Device type:</b><br>Electric unit           |          | <b>25. Basin volume [l]:</b> 300                        |
|                                                    |          |                                                         |
| <b>12. Construction type of device:</b> Stationary |          | <b>26. Device capacity [l]:</b><br>300.00               |
|                                                    |          | 27 Maximum device temperature [06].                     |
| <b>13. Power electric [kW]:</b><br>32.000          |          | <b>27. Maximum device temperature [°C]:</b><br>100      |
| 14. Loading:                                       |          | 28. Power control type:                                 |
| 400 V / 3N - 50 Hz                                 |          | knob control                                            |

Technical parameters

| High-capacity boiling kettle electric indirect 300 l with automatic water charge |          |                                                                                                                     |  |  |
|----------------------------------------------------------------------------------|----------|---------------------------------------------------------------------------------------------------------------------|--|--|
| Model                                                                            | SAP Code | 00019451                                                                                                            |  |  |
|                                                                                  |          |                                                                                                                     |  |  |
| <b>29. Service accessibility:</b><br>Trough the frontal panel                    |          | <b>38. Filling:</b><br>Mechanical cock                                                                              |  |  |
| <b>30. Safety element:</b><br>manometer<br>long handle                           |          | <b>39. Jacket filling:</b><br>Automatic                                                                             |  |  |
| <b>31. Safety thermostat:</b><br>Yes                                             |          | <b>40. Basin shape:</b><br>Practically shaped bathtub spout to minimize spillage                                    |  |  |
| <b>32. Safety thermostat up to x ° C:</b><br>150                                 |          | <b>41. Steam pressure regulation:</b><br>Automatic - the pressure switch regulates the performance<br>of the device |  |  |
| <b>33. Adjustable feet:</b><br>Yes                                               |          | <b>42. Type of drain valve:</b> conical                                                                             |  |  |
| <b>34. Bottom thickness:</b> 2.50                                                |          | <b>43. Overflow:</b><br>Yes                                                                                         |  |  |
| <b>35. Bottom material:</b><br>AISI 316                                          |          | <b>44. Manometer:</b><br>Yes                                                                                        |  |  |
| <b>36. Type of pan:</b><br>Fixed                                                 |          | <b>45. Water filling type:</b><br>Cold                                                                              |  |  |
| <b>37. Usable volume [l]:</b> 280                                                |          |                                                                                                                     |  |  |