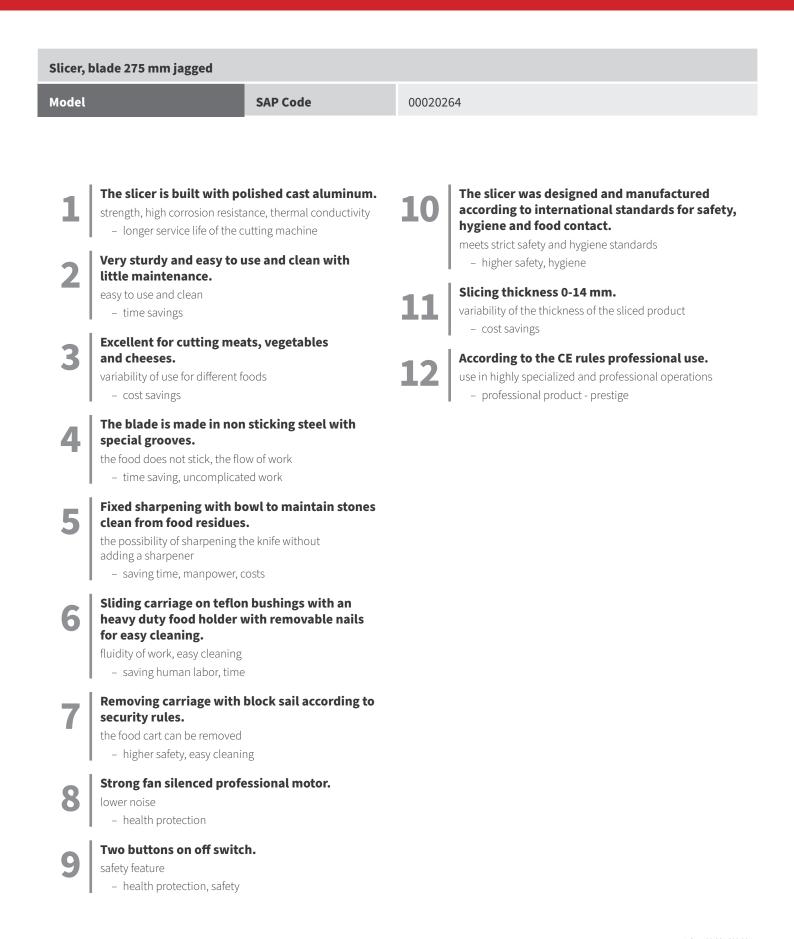

#### Product features

| Slicer, blade 275 mm jagged |          |                                                                                                                                                                                                                                                                                                                                                |                    |
|-----------------------------|----------|------------------------------------------------------------------------------------------------------------------------------------------------------------------------------------------------------------------------------------------------------------------------------------------------------------------------------------------------|--------------------|
| Model                       | SAP Code | 00020264                                                                                                                                                                                                                                                                                                                                       |                    |
|                             |          | <ul> <li>Blade type: Serrated</li> <li>Blade diameter [mm]: 275</li> <li>Cutting thickness [mm]: 1-14</li> <li>Transfer type: Strappy</li> <li>Material: Aluminium</li> <li>Safety cover: transparent plexigla</li> <li>Safety element: Two buttons on of safety cover</li> <li>Table position: Oblique</li> <li>On/Off button: Yes</li> </ul> |                    |
| SAP Code                    | 00020264 | Power electric [kW]                                                                                                                                                                                                                                                                                                                            | 0.180              |
| Net Width [mm]              | 410      | Loading                                                                                                                                                                                                                                                                                                                                        | 230 V / 1N - 50 Hz |
| Net Deuth [mm]              | 520      | Diada tura a                                                                                                                                                                                                                                                                                                                                   | Correted           |

| SAP Code        | 00020264 | Power electric [kW]    | 0.180              |
|-----------------|----------|------------------------|--------------------|
| Net Width [mm]  | 410      | Loading                | 230 V / 1N - 50 Hz |
| Net Depth [mm]  | 530      | Blade type             | Serrated           |
| Net Height [mm] | 420      | Blade diameter [mm]    | 275                |
| Net Weight [kg] | 14.20    | Cutting thickness [mm] | 1-14               |

**Product benefits** 

Technical parameters

| Slicer, blade 275 mm jagged     |                                          |
|---------------------------------|------------------------------------------|
| Model                           | <b>AP Code</b> 00020264                  |
|                                 |                                          |
| <b>1. SAP Code:</b> 00020264    | <b>14. Power electric [kW]:</b><br>0.180 |
| 2. Article group:               | <b>15. Loading:</b>                      |
| Slicers                         | 230 V / 1N - 50 Hz                       |
| <b>3. Net Width [mm]:</b>       | 16. Control type:                        |
| 410                             | Electric                                 |
| <b>4. Net Depth [mm]:</b>       | <b>17. Safety cover:</b>                 |
| 530                             | transparent plexiglass                   |
| <b>5. Net Height [mm]:</b>      | <b>18. Safety element:</b>               |
| 420                             | Two buttons on off switch.               |
|                                 | safety cover                             |
| 6. Net Weight [kg]:             | <b>19. Main switch:</b>                  |
| 14.20                           | Yes                                      |
| <b>7. Gross Width [mm]:</b> 500 | 20. Transfer type:<br>Strappy            |
| 8. Gross depth [mm]:            | 21. Standard equipment for device:       |
| 400                             | whetstone                                |
| <b>9. Gross Height [mm]:</b>    | <b>22. Additional information:</b>       |
| 580                             | Noise N. 62 DB                           |
| <b>0. Gross Weight [kg]:</b>    | 23. Blade type:                          |
| 17.30                           | Serrated                                 |
| <b>1. Device type:</b>          | <b>24. Blade diameter [mm]:</b>          |
| Electric unit                   | 275                                      |
| <b>2. Material:</b>             | <b>25. On/Off button:</b>                |
| Aluminium                       | Yes                                      |
| <b>3. Device color:</b>         | <b>26. Removable moving table:</b>       |
| Grey                            | Yes                                      |

### Technical parameters

| Slicer, blade 275 mm jagged                      |          |                                             |
|--------------------------------------------------|----------|---------------------------------------------|
| Model                                            | SAP Code | 00020264                                    |
|                                                  |          |                                             |
|                                                  |          |                                             |
| <b>27. Anti-adhesive blade treatment:</b><br>Yes |          | <b>30. Sharpening device:</b><br>Integrated |
| <b>28. Table position:</b><br>Oblique            |          | <b>31. Cutting thickness [mm]:</b><br>1-14  |
| <b>29. Blade cover material:</b><br>Plastic      |          |                                             |