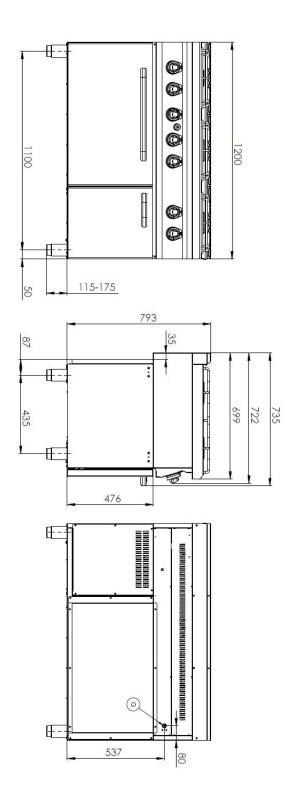

| Cooking range gas with static gas oven GN 2/1 - 6x burner ECO |                                |                                                                                                                                                                                                                                                                                                                                                                                                                                         |                                                                                                            |  |
|---------------------------------------------------------------|--------------------------------|-----------------------------------------------------------------------------------------------------------------------------------------------------------------------------------------------------------------------------------------------------------------------------------------------------------------------------------------------------------------------------------------------------------------------------------------|------------------------------------------------------------------------------------------------------------|--|
| Model                                                         | SAP Code                       | 00110108                                                                                                                                                                                                                                                                                                                                                                                                                                |                                                                                                            |  |
|                                                               |                                | <ul> <li>Device type: Gas unit</li> <li>Power consumption of the zone 1</li> <li>Power consumption of the zone 2</li> <li>Power consumption of the zone 3</li> <li>Power consumption of the zone 4</li> <li>Power consumption of the zone 5</li> <li>Power consumption of the zone 6</li> <li>Type of internal part of the applia</li> <li>Type of internal part of the applia</li> <li>Material: AISI 304 top plate, AISI 4</li> </ul> | [kW]: 6<br>[kW]: 6<br>[kW]: 6<br>[kW]: 4,5<br>[kW]: 4,5<br>nce 1 (eg oven): Gas<br>nce 2 (eg oven): Static |  |
| SAP Code                                                      | 00110108                       | Power consumption of<br>the zone 3 [kW]                                                                                                                                                                                                                                                                                                                                                                                                 | 6                                                                                                          |  |
| Net Width [mm]                                                | 1200                           | Power consumption of<br>the zone 4 [kW]                                                                                                                                                                                                                                                                                                                                                                                                 | 6                                                                                                          |  |
| Net Depth [mm]                                                | 700                            | Power consumption of the zone 5 [kW]                                                                                                                                                                                                                                                                                                                                                                                                    | 4,5                                                                                                        |  |
| Net Height [mm]                                               | 900                            | Power consumption of<br>the zone 6 [kW]                                                                                                                                                                                                                                                                                                                                                                                                 | 4,5                                                                                                        |  |
| Net Weight [kg]                                               | 129.00                         | Type of internal part of the ap-<br>pliance 1 (eg oven)                                                                                                                                                                                                                                                                                                                                                                                 | Gas                                                                                                        |  |
| Power gas [kW]                                                | 37.000                         | Type of internal part of the ap-<br>pliance 2 (eg oven)                                                                                                                                                                                                                                                                                                                                                                                 | Static                                                                                                     |  |
| Type of gas                                                   | Natural gas,<br>propane butane | Width of internal part [mm]                                                                                                                                                                                                                                                                                                                                                                                                             | 682                                                                                                        |  |

558

348

100

Number of zones

the zone 1 [kW]

the zone 2 [kW]

**Power consumption of** 

**Power consumption of** 

6

6

6

Depth of internal part [mm]

Height of internal part [mm]

**Diameter of device [mm]** 

 Cooking range gas with static gas oven GN 2/1 - 6x burner ECC

 Model
 SAP Code

| Cooking range gas with static gas oven GN 2/1 - 6x burner ECO       |                                                              |  |  |  |
|---------------------------------------------------------------------|--------------------------------------------------------------|--|--|--|
| Model SAP Code                                                      | 00110108                                                     |  |  |  |
|                                                                     |                                                              |  |  |  |
| <b>29. Type of internal part of the appliance 1 (eg oven</b> Gas    | n): 33. Height of internal part [mm]:<br>348                 |  |  |  |
| <b>30. Type of internal part of the appliance 2 (eg oven</b> Static | <b>34. Maximum temperature of the inner chamber [°C]:</b>    |  |  |  |
| <b>31. Width of internal part [mm]:</b> 682                         | <b>35. Minimum temperature of the inner chamber [°C]:</b> 50 |  |  |  |
| <b>32. Depth of internal part [mm]:</b> 558                         | <b>36. Number of internal parts:</b><br>4                    |  |  |  |