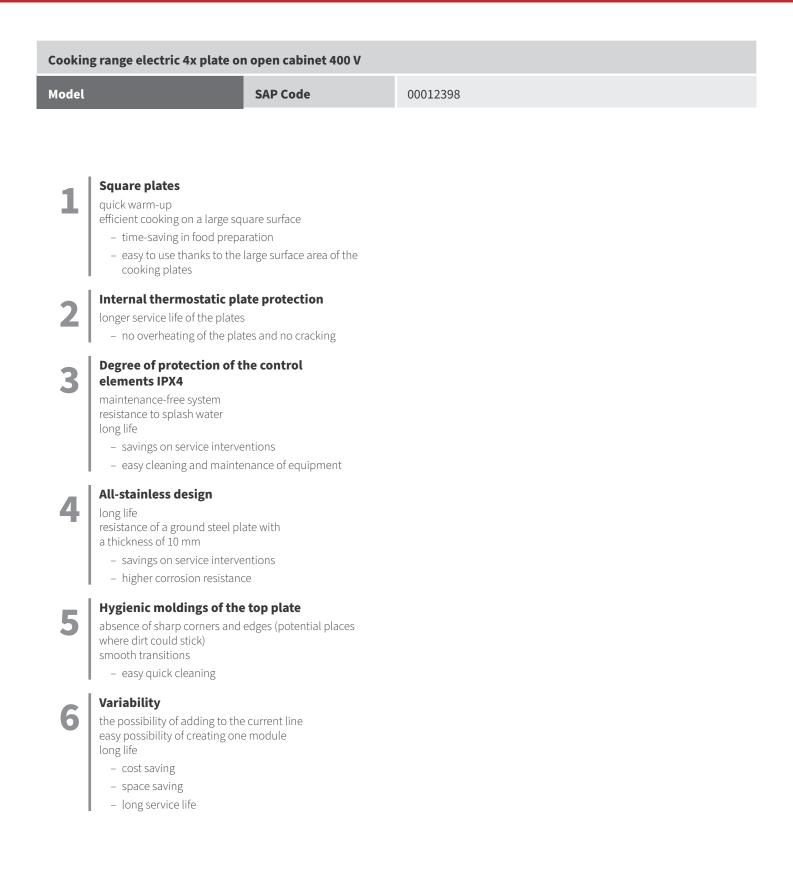

late, AISI 430 cladding

| SAP Code            | 00012398           | Number of zones                      | 4   |
|---------------------|--------------------|--------------------------------------|-----|
| Net Width [mm]      | 800                | Power consumption of the zone 1 [kW] | 3   |
| Net Depth [mm]      | 900                | Power consumption of the zone 2 [kW] | 3   |
| Net Height [mm]     | 900                | Power consumption of the zone 3 [kW] | 3   |
| Net Weight [kg]     | 107.00             | Power consumption of the zone 4 [kW] | 3   |
| Power electric [kW] | 12.000             | Diameter of device [mm]              | 300 |
| Loading             | 400 V / 3N - 50 Hz |                                      |     |

## **Technical data sheet**

**Product benefits** 





## **Technical data sheet**

Technical parameters



| Cooking range electric 4x plate on open cabinet 400 V        |          |                                                               |  |  |
|--------------------------------------------------------------|----------|---------------------------------------------------------------|--|--|
| Model                                                        | SAP Code | 00012398                                                      |  |  |
|                                                              |          |                                                               |  |  |
| <b>1. SAP Code:</b> 00012398                                 |          | <b>14. Material:</b><br>AISI 304 top plate, AISI 430 cladding |  |  |
| <b>2. Net Wid