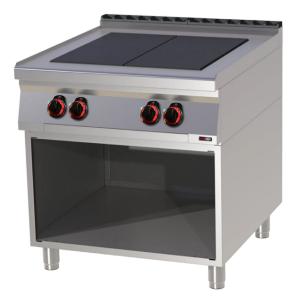

- Device type: Electric unit
- Power consumption of the zone 1 [kW]: 3
- Power consumption of the zone 2 [kW]: 3
- Power consumption of the zone 3 [kW]: 3
- Power consumption of the zone 4 [kW]: 3  $\,$
- Material: AISI 304 top plate, AISI 430 cladding

| SAP Code            | 00012398           | Number of zones                      | 4   |
|---------------------|--------------------|--------------------------------------|-----|
| Net Width [mm]      | 800                | Power consumption of the zone 1 [kW] | 3   |
| Net Depth [mm]      | 900                | Power consumption of the zone 2 [kW] | 3   |
| Net Height [mm]     | 900                | Power consumption of the zone 3 [kW] | 3   |
| Net Weight [kg]     | 107.00             | Power consumption of the zone 4 [kW] | 3   |
| Power electric [kW] | 12.000             | Diameter of device [mm]              | 300 |
| Loading             | 400 V / 3N - 50 Hz |                                      |     |

## **Technical data sheet**

Technical parameters

| Cooking range electric 4x plate on open cabinet 400 V        |          |                                                               |  |  |
|--------------------------------------------------------------|----------|---------------------------------------------------------------|--|--|
| Model                                                        | SAP Code | 00012398                                                      |  |  |
|                                                              |          |                                                               |  |  |
| <b>1. SAP Code:</b> 00012398                                 |          | <b>14. Material:</b><br>AISI 304 top plate, AISI 430 cladding |  |  |
| <b>2. Net Width [mm]:</b> 800                                |          | <b>15. Worktop material:</b><br>AISI 304                      |  |  |
| <b>3. Net Depth [mm]:</b><br>900                             |          | <b>16. Worktop Thickness [mm]:</b><br>1.50                    |  |  |
| <b>4. Net Height [mm]:</b><br>900                            |          | <b>17. Number of zones:</b> 4                                 |  |  |
| 5. Net Weight [kg]:<br>107.00                                |          | <b>18. Power consumption of the zone 1 [kW]:</b><br>3         |  |  |
| <b>6. Gross Width [mm]:</b><br>840                           |          | <b>19. Power consumption of the zone 2 [kW]:</b><br>3         |  |  |
| <b>7. Gross depth [mm]:</b><br>970                           |          | <b>20. Power consumption of the zone 3 [kW]:</b><br>3         |  |  |
| 8. Gross Height [mm]:<br>1160                                |          | <b>21. Power consumption of the zone 4 [kW]:</b><br>3         |  |  |
| <b>9. Gross Weight [kg]:</b><br>122.00                       |          | <b>22. Number of power control stages:</b>                    |  |  |
| <b>10. Device type:</b><br>Electric unit                     |          | <b>23. Adjustable feet:</b><br>Yes                            |  |  |
| <b>11. Construction type of device:</b><br>With substructure |          | <b>24. Number of burners/hot plates:</b>                      |  |  |
| <b>12. Power electric [kW]:</b><br>12.000                    |          | <b>25. Diameter of device [mm]:</b><br>300                    |  |  |
| <b>13. Loading:</b><br>400 V / 3N - 50 Hz                    |          | <b>26. Type of electric cooking zones:</b><br>Squared         |  |  |