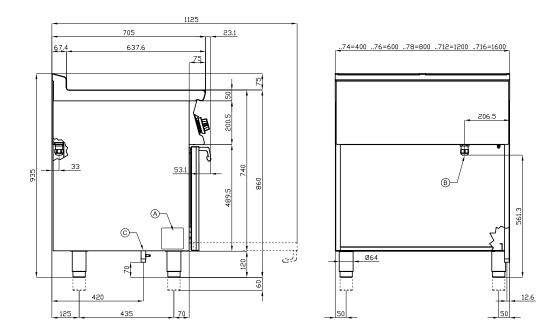

00000318

Technical drawing

| Α | Data plate     |                | В | Electrical connection |  |
|---|----------------|----------------|---|-----------------------|--|
| C | Gas connection | ISO 7-1 3/4" M |   |                       |  |