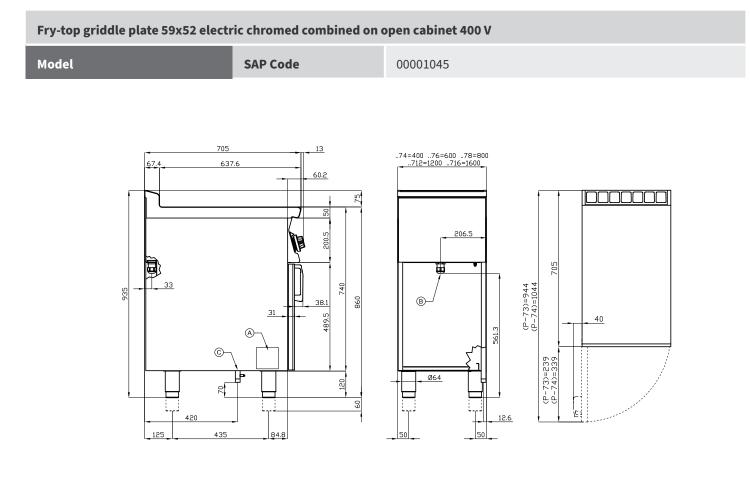

Molded - comfortable

cleaning maintenance

Net Weight [kg]

Worktop type

Technical drawing

| A Data plate | В | Electrical connection |  |
|--------------|---|-----------------------|--|

**Product benefits** 